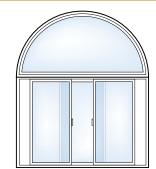

11

Madeira windows and doors can be mulled together for virtually unlimited configurations.

■ A Garden window creates a sun-filled enclave that's perfect for plants or herbs, while the sidelites are fully functional. Madeira windows are available in a full array of geometric styles, including this Trapezoid Picture window.