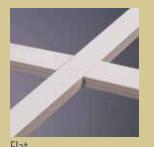

#### Add a touch of glass.

The right grid design can really accentuate the architectural style of your home. Choose from flat and sculptured in assorted grid patterns, or elegant V-Groove glass. Madeira grids are placed between the glass panes, so your windows are easier to clean.

## **Grid patterns.\***

Victorian

Colonial

Perimeter

Double Perimeter

Queen Anne

Double Oueen Anne

Diamond Available in V-Groove only