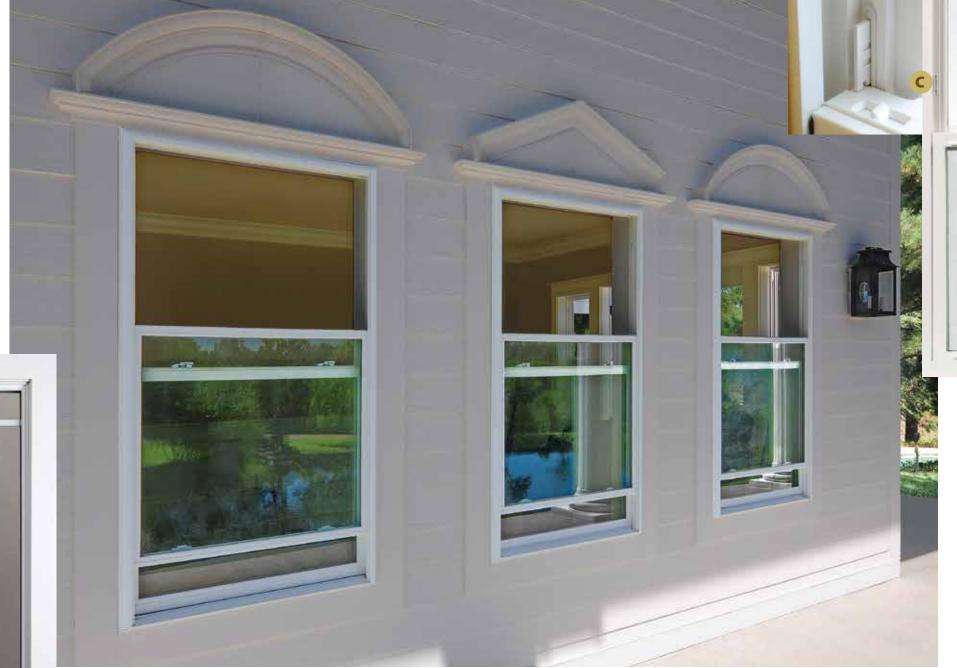

# The replacement window that might just replace wood windows altogether.

Like wood windows, Simonton Madeira™ windows feature a traditional frame design that complements classic architecture. Madeira offers energy efficiency that far outperforms ENERGY STAR® standards, helping you reduce heating and cooling bills. And for the ultimate in architectural styling options, Decorum® by Simonton styling choices will make your home stand out with a wide selection of colors, hardware finishes, and decorative glass and grid designs.

Madeira Casement Picture Window units are designed to provide common sightlines with accompanying Casement windows.

Madeira™ windows and doors were created for homeowners who want the traditional proportions of classic wood windows with all of the advantages of premium vinyl.

With Madeira, it's easy to combine different operating styles to create unique configurations.

Attention to detail is evident in every Simonton Madeira™ window and door—details that enhance beauty, maximize energy efficiency, simplify operation and optimize performance. Many thoughtful details that make a very big difference.