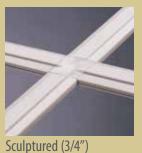

#### Add a touch of glass.

The right grid design can really accentuate the architectural style of your home. Choose from flat and sculptured in assorted grid patterns, or elegant V-Groove glass. Madeira grids are placed between the glass panes, so your windows are easier to clean.

## **Grid patterns.\***

Victorian

Colonial

Perimeter

Double Perimeter

Queen Anne

Double Oueen Anne

Diamond Available in V-Groove only