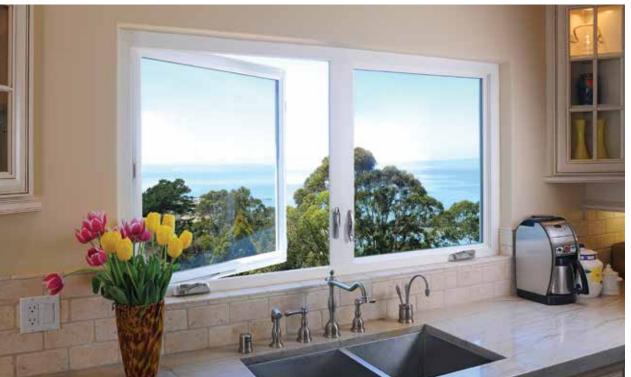

# The replacement window that might just replace wood windows altogether.

Like wood windows, Simonton Madeira™ windows feature a traditional frame design that complements classic architecture. Madeira offers energy efficiency that far outperforms ENERGY STAR® standards, helping you reduce heating and cooling bills. And for the ultimate in architectural styling options, Decorum® by Simonton styling choices will make your home stand out with a wide selection of colors, hardware finishes, and decorative glass and grid designs.

Madeira Casement Picture Window units are designed to provide common sightlines with accompanying Casement windows.

Madeira™ windows and doors were created for homeowners who want the traditional proportions of classic wood windows with all of the advantages of premium vinyl.