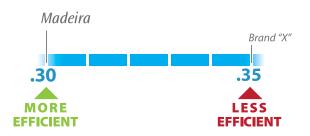

#### The truth is in the numbers.

Just as a car's MPG makes it easy to compare the fuel efficiency of different models, a window's U-value makes it easy to compare energy efficiency between different window options. The lower the U-Value, the more efficient the window is. When comparing window options, ask for and compare the U-Value performance.

### **Take the Simonton Challenge**

Compare Madeira with the same Gas, Glass and Spacer options in any competitive window and see the U-Value Advantage for yourself. Be wary of manufacturers who claim better U-Value performance but add costly options to meet Madeira performance.

### **Energy Efficiency**

A true "apples to apples" comparison of a competitive window with the same glass, gas and spacer will reveal Madeira's superior energy efficiency.