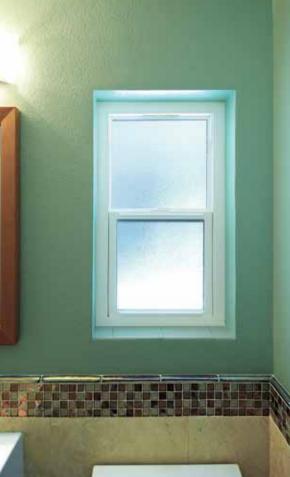

# The replacement window that might just replace wood windows altogether.

Like wood windows, Simonton Madeira™ windows feature a traditional frame design that complements classic architecture. Madeira offers energy efficiency that far outperforms ENERGY STAR® standards, helping you reduce heating and cooling bills. And for the ultimate in architectural styling options, Decorum® by Simonton styling choices will make your home stand out with a wide selection of colors, hardware finishes, and decorative glass and grid designs.

Madeira Casement Picture Window units are designed to provide common sightlines with accompanying Casement windows.

Madeira™ windows and doors were created for homeowners who want the traditional proportions of classic wood windows with all of the advantages of premium vinyl.

With Madeira, it's easy to combine different operating styles to create unique configurations.

Attention to detail is evident in every Simonton Madeira™ window and door—details that enhance beauty, maximize energy efficiency, simplify operation and optimize performance. Many thoughtful details that make a very big difference.