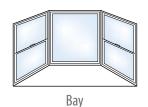

▲ Replace a picture window with a Bay or Bow window and help open up your home and bring the outside in.

10