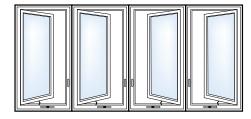

# **Virtually Limitless configurations**\*

A Picture window mulled over a Slider.

A Slider window mulled over a Picture.

A Geometric window mulled over a Slider.

A Picture window flanked by two Casement windows.

A wall of Casement windows.

A Picture window flanked by two Single or Double Hung windows.

A sliding "Pass-Thru Screen" is available on Madeira Double Slider windows, which is convenient for outdoor lifestyles.