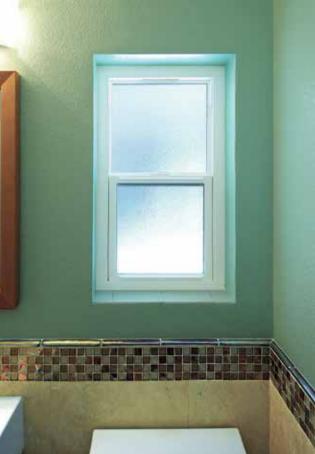

# The replacement window that might just replace wood windows altogether.

Like wood windows, Simonton Madeira™ windows feature a traditional frame design that complements classic architecture. Madeira offers energy efficiency that far outperforms ENERGY STAR® standards, helping you reduce heating and cooling bills. And for the ultimate in architectural styling options, Decorum® by Simonton styling choices will make your home stand out with a wide selection of colors, hardware finishes, and decorative glass and grid designs.

Madeira Casement Picture Window units are designed to provide common sightlines with accompanying Casement windows.

Madeira™ windows and doors were created for homeowners who want the traditional proportions of classic wood windows with all of the advantages of premium vinyl.

With Madeira, it's easy to combine different operating styles to create unique configurations.

Attention to detail is evident in every Simonton Madeira™ window and door—details that enhance beauty, maximize energy efficiency, simplify operation and optimize performance. Many thoughtful details that make a very big difference.