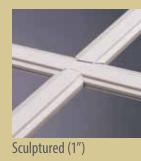

#### Add a touch of glass.

The right grid design can really accentuate the architectural style of your home. Choose from flat and sculptured in assorted grid patterns, or elegant V-Groove glass. Madeira grids are placed between the glass panes, so your windows are easier to clean.

## **Grid patterns.\***

Victorian

Colonial

Perimeter

Double Perimeter

Queen Anne

Double Oueen Anne

Diamond Available in V-Groove only