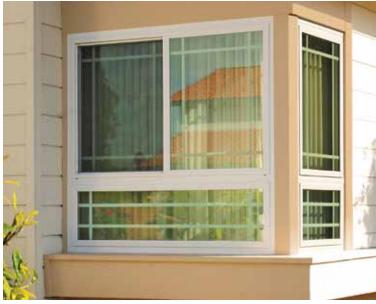

# The replacement window that might just replace wood windows altogether.

Like wood windows, Simonton Madeira™ windows feature a traditional frame design that complements classic architecture. Madeira offers energy efficiency that far outperforms ENERGY STAR® standards, helping you reduce heating and cooling bills. And for the ultimate in architectural styling options, Decorum® by Simonton styling choices will make your home stand out with a wide selection of colors, hardware finishes, and decorative glass and grid designs.

Madeira Casement Picture Window units are designed to provide common sightlines with accompanying Casement windows.

Madeira™ windows and doors were created for homeowners who want the traditional proportions of classic wood windows with all of the advantages of premium vinyl.

With Madeira, it's easy to combine different operating styles to create unique configurations.

Attention to detail is evident in every Simonton Madeira™ window and door—details that enhance beauty, maximize energy efficiency, simplify operation and optimize performance. Many thoughtful details that make a very big difference.