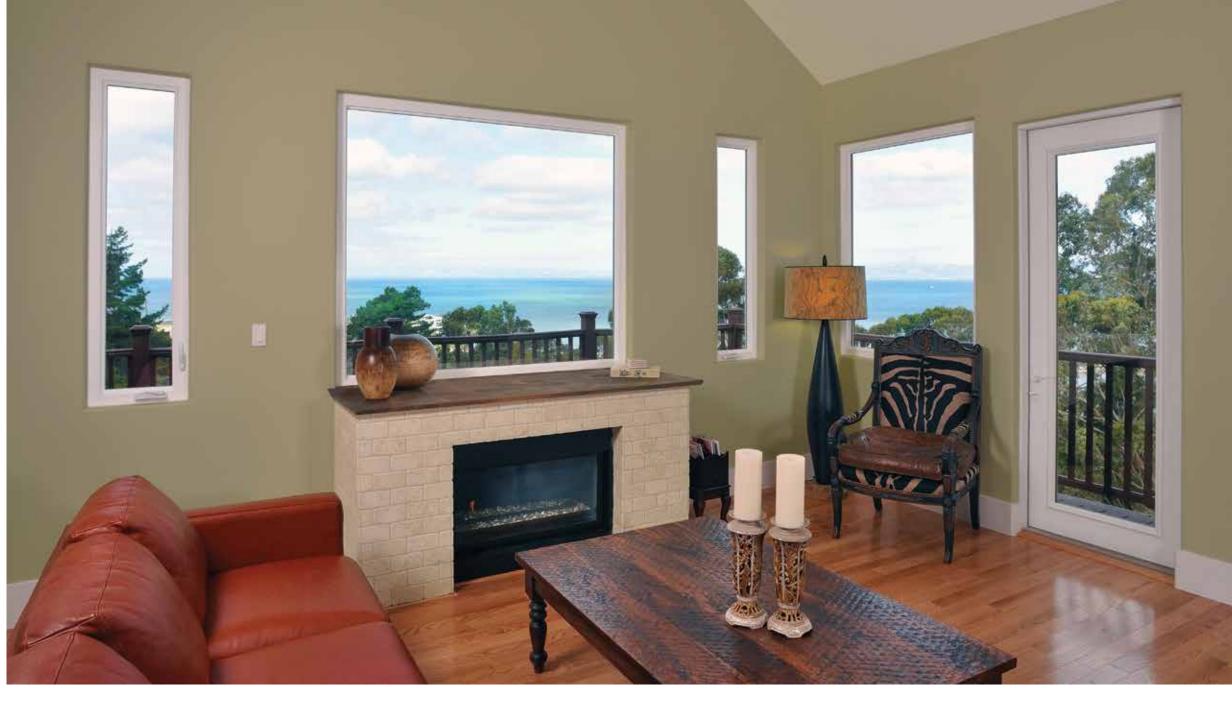

### Saving energy has never been more important.

It isn't just about saving money, it's about helping to conserve resources and making your home comfortable. Simonton Madeira™ windows and doors are among the most energy-efficient on the market. A complete selection of glass packages allows you to tailor just the right one for you, your home and lifestyle. You'll notice a difference in the year-round comfort of your home—and you'll appreciate the comfort of lower energy costs month after month, year after year.

#### The truth is in the numbers.

Just as a car's MPG makes it easy to compare the fuel efficiency of different models, a window's U-value makes it easy to compare energy efficiency between different window options. The lower the U-Value, the more efficient the window is. When comparing window options, ask for and compare the U-Value performance.

### **Energy Efficiency**

A true "apples to apples" comparison of a competitive window with the same glass, gas and spacer will reveal Madeira's superior energy efficiency.