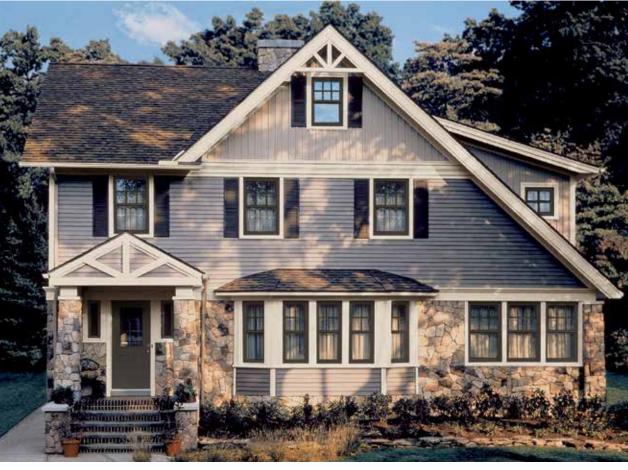

## Let the transformation begin.

When you replace your old windows with Simonton Madeira™, you open up a world of possibilities. Transform your home with exciting geometric shapes, completely new styles or mulled configurations. If you can dream it, we can make it happen with Madeira.

# **Virtually Limitless configurations**\*

A Picture window mulled over a Slider.

A Slider window mulled over a Picture.

A Geometric window mulled over a Slider.

A Picture window flanked by two Casement windows.

A wall of Casement windows.

A Picture window flanked by two Single or Double Hung windows.

A sliding "Pass-Thru Screen" is available on Madeira Double Slider windows, which is convenient for outdoor lifestyles.