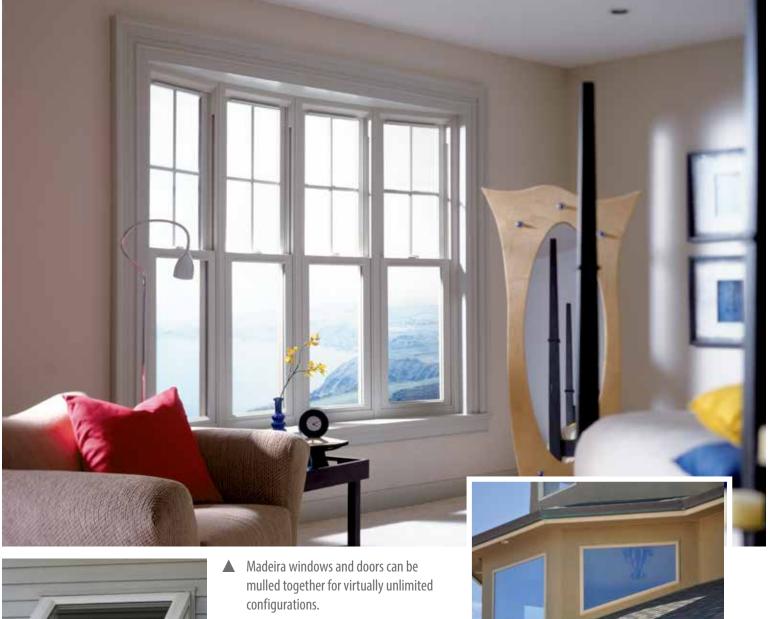

## Let the transformation begin.

When you replace your old windows with Simonton Madeira™, you open up a world of possibilities. Transform your home with exciting geometric shapes, completely new styles or mulled configurations. If you can dream it, we can make it happen with Madeira.

11

Madeira windows and doors can be mulled together for virtually unlimited configurations.

■ A Garden window creates a sun-filled enclave that's perfect for plants or herbs, while the sidelites are fully functional. Madeira windows are available in a full array of geometric styles, including this Trapezoid Picture window.