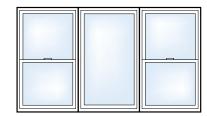

Single Slider

Double Slider

**End Vent Slider** 

Single Hung Tilt

Double Hung

Casement

Awning

Geometric

# **Virtually Limitless configurations**\*

A Picture window mulled over a Slider.

A Slider window mulled over a Picture.

A Geometric window mulled over a Slider.

A Picture window flanked by two Casement windows.

A wall of Casement windows.

A Picture window flanked by two Single or Double Hung windows.

A sliding "Pass-Thru Screen" is available on Madeira Double Slider windows, which is convenient for outdoor lifestyles.