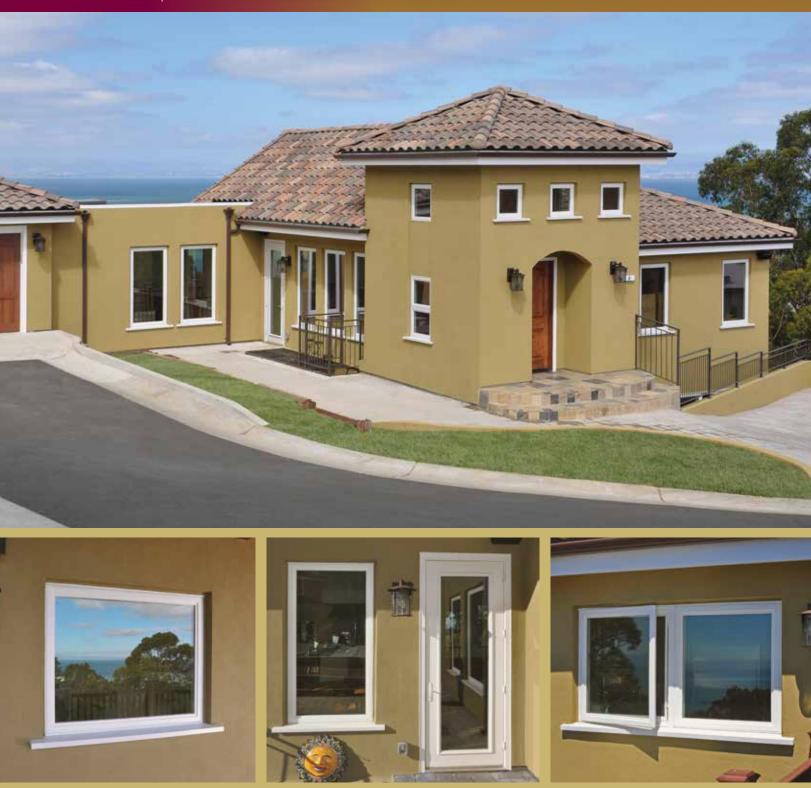

# The replacement window that might just replace wood windows altogether.

Like wood windows, Simonton Madeira™ windows feature a traditional frame design that complements classic architecture. Madeira offers energy efficiency that far outperforms ENERGY STAR® standards, helping you reduce heating and cooling bills. And for the ultimate in architectural styling options, Decorum® by Simonton styling choices will make your home stand out with a wide selection of colors, hardware finishes, and decorative glass and grid designs.

Madeira Casement Picture Window units are designed to provide common sightlines with accompanying Casement windows.

Madeira™ windows and doors were created for homeowners who want the traditional proportions of classic wood windows with all of the advantages of premium vinyl.

With Madeira, it's easy to combine different operating styles to create unique configurations.

Attention to detail is evident in every Simonton Madeira™ window and door—details that enhance beauty, maximize energy efficiency, simplify operation and optimize performance. Many thoughtful details that make a very big difference.

 Casement screen clips are located on the interior and embedded to provide a clean look.

Optional Craftsman frame style provides a finished look and meets your installation and architectural needs.

A Dual pull rails are molded into the sash for