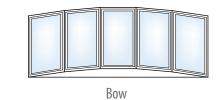

▲ Replace a picture window with a Bay or Bow window and help open up your home and bring the outside in.

10