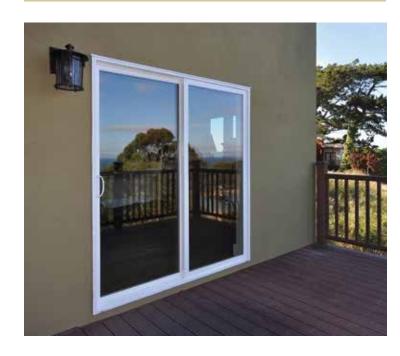

## Now that you've selected the ultimate windows for your home, may we suggest the perfect patio door?

Simonton patio doors help open living areas, bring the outside in and are an excellent way to make the most of a great view. Whether you choose the

versatile Hinged Patio Door, the elegant French Sliding Patio Door or the sleek Contemporary Patio Door, you'll love the view from here.

**▲** The French Sliding Patio Door features a wide stile and rail design that provides the elegant look of a French Rail hinged patio door with the space-saving operation of a sliding patio door.

Some doors shown with optional grids and hardware.

▲ The Contemporary Patio Door boasts a sleek, streamlined profile. The broad expanse of glass afforded by a narrower panel frame results in larger sight lines for a clean, unobstructed view.

**▲** Lumera<sup>™</sup> Fiberglass Hinged Patio Door combines the elegant design of a true French hinged patio door with lowmaintenance, energy-efficient fiberglass construction. The fiberglass panel resists dents and dings from day-to-day traffic and will never rust, corrode or rot. And you won't find a more energy-efficient door on the market today.

#### **Sliding Door Configurations**

**Hinged Door Configurations** 

Ask your Simonton Windows® dealer which Patio Door is right for you.