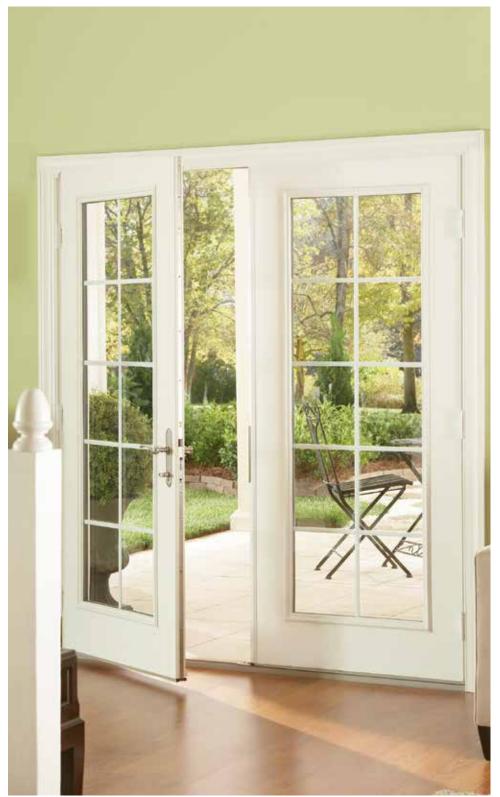

## Now that you've selected the ultimate windows for your home, may we suggest the perfect patio door?

Simonton patio doors help open living areas, bring the outside in and are an excellent way to make the most of a great view. Whether you choose the

versatile Hinged Patio Door, the elegant French Sliding Patio Door or the sleek Contemporary Patio Door, you'll love the view from here.

**▲** The French Sliding Patio Door features a wide stile and rail design that provides the elegant look of a French Rail hinged patio door with the space-saving operation of a sliding patio door.