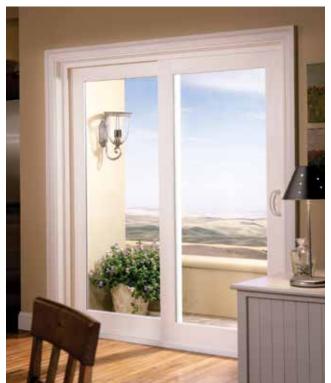

## Now that you've selected the ultimate windows for your home, may we suggest the perfect patio door?

Simonton patio doors help open living areas, bring the outside in and are an excellent way to make the most of a great view. Whether you choose the

versatile Hinged Patio Door, the elegant French Sliding Patio Door or the sleek Contemporary Patio Door, you'll love the view from here.

**▲** The French Sliding Patio Door features a wide stile and rail design that provides the elegant look of a French Rail hinged patio door with the space-saving operation of a sliding patio door.

**▲** Lumera<sup>™</sup> Fiberglass Hinged Patio Door combines the elegant design of a true French hinged patio door with lowmaintenance, energy-efficient fiberglass construction. The fiberglass panel resists dents and dings from day-to-day traffic and will never rust, corrode or rot. And you won't find a more energy-efficient door on the market today.