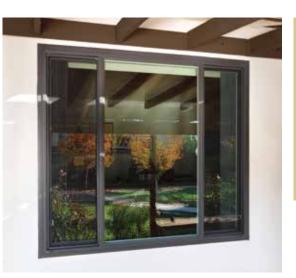

# The replacement window that might just replace wood windows altogether.

Like wood windows, Simonton Madeira™ windows feature a traditional frame design that complements classic architecture. Madeira offers energy efficiency that far outperforms ENERGY STAR® standards, helping you reduce heating and cooling bills. And for the ultimate in architectural styling options, Decorum® by Simonton styling choices will make your home stand out with a wide selection of colors, hardware finishes, and decorative glass and grid designs.

Madeira Casement Picture Window units are designed to provide common sightlines with accompanying Casement windows.

Madeira™ windows and doors were created for homeowners who want the traditional proportions of classic wood windows with all of the advantages of premium vinyl.

With Madeira, it's easy to combine different operating styles to create unique configurations.

Attention to detail is evident in every Simonton Madeira™ window and door—details that enhance beauty, maximize energy efficiency, simplify operation and optimize performance. Many thoughtful details that make a very big difference.