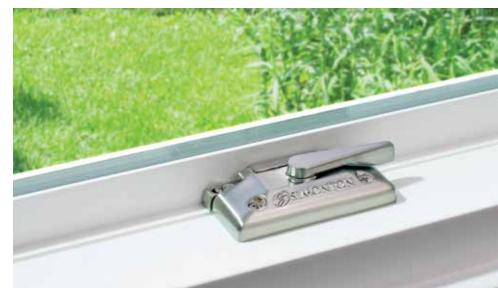

With Madeira, it's easy to combine different operating styles to create unique configurations.

Attention to detail is evident in every Simonton Madeira™ window and door—details that enhance beauty, maximize energy efficiency, simplify operation and optimize performance. Many thoughtful details that make a very big difference.

 Casement screen clips are located on the interior and embedded to provide a clean look.

Optional Craftsman frame style provides a finished look and meets your installation and architectural needs.

A Dual pull rails are molded into the sash for

The Simonton

is in the details.

difference