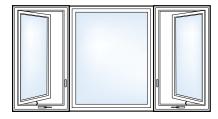

# Madeira Step Choose your operating style.

## Let the transformation begin.

When you replace your old windows with Simonton Madeira™, you open up a world of possibilities. Transform your home with exciting geometric shapes, completely new styles or mulled configurations. If you can dream it, we can make it happen with Madeira.

Single Slider

Double Slider

**End Vent Slider** 

Single Hung Tilt

Double Hung

Casement

Awning

Geometric