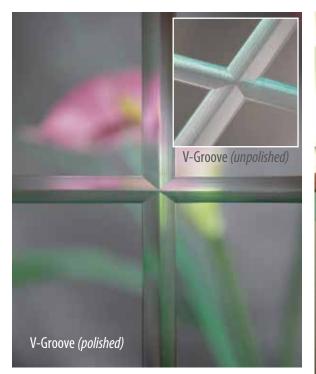

#### Add a touch of glass.

The right grid design can really accentuate the architectural style of your home. Choose from flat and sculptured in assorted grid patterns, or elegant V-Groove glass. Madeira grids are placed between the glass panes, so your windows are easier to clean.

## **Grid patterns.\***

Victorian

Colonial

Perimeter

Double Perimeter

Queen Anne

Double Oueen Anne

Diamond Available in V-Groove only