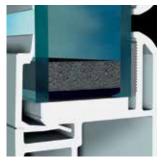

# **The Gas**

Argon gas is sealed between the glass panes. This colorless, odorless, invisible gas is six times denser than air and is a far better insulator.

# **The Spacer**

Madeira windows include the Intercept® U-channel spacer system with a series of advanced sealants which maintains an air-tight seal.

For increased performance, Supercept<sup>™</sup> and Super Spacer<sup>®</sup> systems are also available.

# The Frame

The premium vinyl used in Madeira windows is an excellent insulator.

The optional enhanced performance Supercept<sup>™</sup> spacer features a U-channel design and is made of stainless steel alloy for better thermal performance and increased strength.

The optional Super Spacer® is made of non-metallic foam that is resistant to temperature transfer. Its flexible design makes it the best choice for curved windows.

# INSULATING GLASS UNIT ○ The Gas The Glass The Spacer