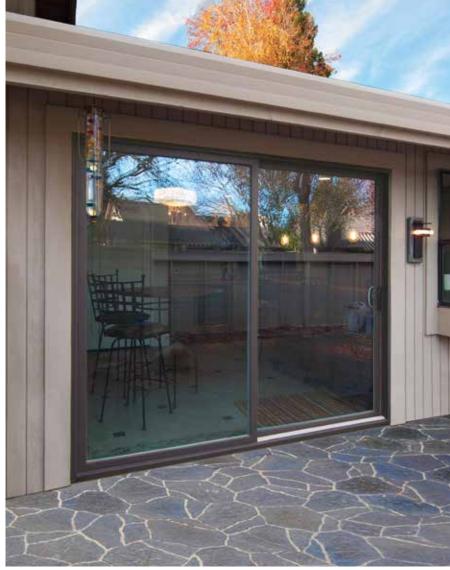

## Now that you've selected the ultimate windows for your home, may we suggest the perfect patio door?

Simonton patio doors help open living areas, bring the outside in and are an excellent way to make the most of a great view. Whether you choose the

versatile Hinged Patio Door, the elegant French Sliding Patio Door or the sleek Contemporary Patio Door, you'll love the view from here.

**▲** The French Sliding Patio Door features a wide stile and rail design that provides the elegant look of a French Rail hinged patio door with the space-saving operation of a sliding patio door.

Some doors shown with optional grids and hardware.

▲ The Contemporary Patio Door boasts a sleek, streamlined profile. The broad expanse of glass afforded by a narrower panel frame results in larger sight lines for a clean, unobstructed view.