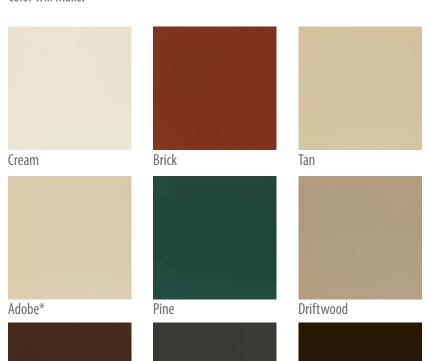

#### **Custom exterior colors.**

Choose an exterior color that complements your home's existing trim. Or, select a color that provides a striking contrast. Either way, you won't believe the difference a little color will make.

#### **Casement Nesting Handle**

Tan

Dark Bronze

Colors and finishes in this brochure are for representative purposes only and may vary on actual product. See your Simonton Dealer for color swatches. Windows with exterior colors feature a white or tan vinyl interior.

Espresso

Bronze

\*Available on Fiberglass Hinged Patio Door only.

Chocolate

Satin Nickel