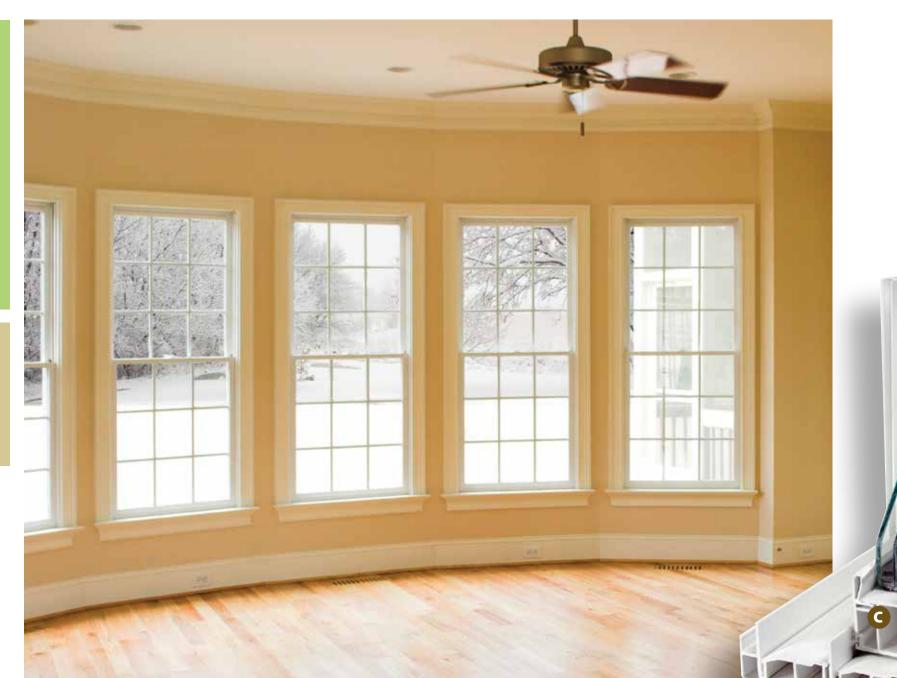

# Beauty + Efficiency + Quality

Eco3™

The Eco3 triple-glaze glass package takes energy efficiency to a whole new level. The proprietary frame design coupled with state-of-the-art glazing packages deliver some of the highest U-value performances on the market today. In fact, Eco3 qualifies for the federal government R5 initiative.\*

Typical single pane aluminum windows produce a U-Value of about 1.3. » Eco3 windows are up to 40% more efficient than old single pane wood windows and 80% more than single pane aluminum windows.

A 1" triple-pane insulating glass unit consists of three panes of

with an Argon gas fill.

B ProSolar® or ProSolar® Shade Low E glass

glass creating two air chambers

Non-metallic Super Spacer® system