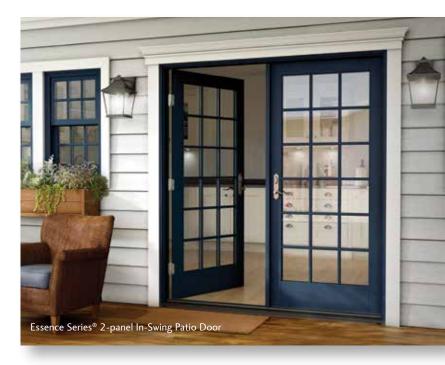

## Our Highest Quality Doors

- On the outside, the Essence Series patio doors feature a fiberglass exterior available in 16 powder-coated colors.
- On the inside, the solid wood frame is engineered to have no visible fasteners and is ready to take your stain, paint or finish.
- Sliding doors are engineered with a weather-strip system and top quality rollers that provide an impressively smooth and quiet operation.
- You'll enjoy superior energy performance with SunCoat®
   Low-e glass coatings (standard) or choose from other
   Milgard energy-saving options.
- Let the fresh air in anytime with the optional screen that is top-hung for smooth operation to minimize jams.
- Make it your own with grids, decorative glass or expand your view with transoms. You can also add operable sidelites to swing doors.
- These beautiful door handles come in seven finishes and with an optional exterior keyed lock.
- Add the optional SmartTouch® bolt on the sliding door for additional points of security on the door or to secure it in a vented position.