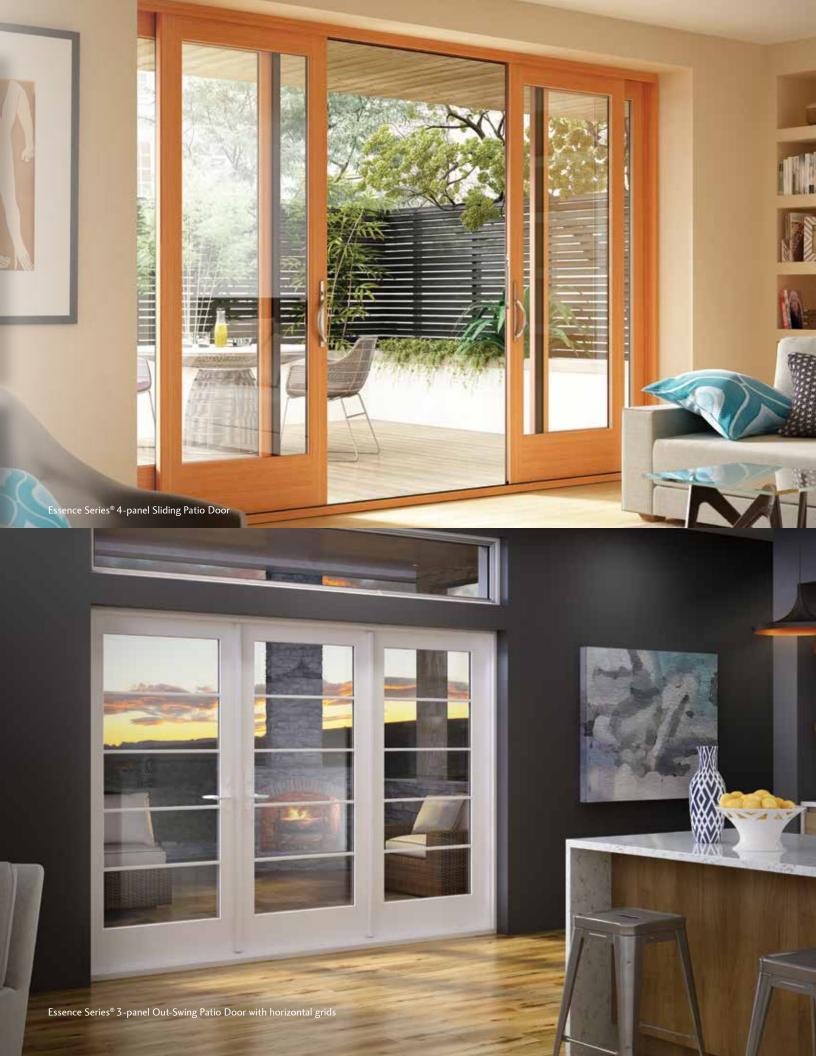

## Introducing the New Essence Series® Patio Doors

Designed to perfectly complement the rich, warm wood interiors of Essence windows, the new Essence Series sliding and swing patio doors are built with natural wood and a tough, durable fiberglass exterior. Not only are they beautiful, but you will enjoy the smooth operation and superior performance for years to come. And like Essence windows, these new patio doors are backed by the Milgard Full Lifetime Warranty including Glass Breakage Coverage.

## Our Highest Quality Doors

- On the outside, the Essence Series patio doors feature a fiberglass exterior available in 16 powder-coated colors.
- On the inside, the solid wood frame is engineered to have no visible fasteners and is ready to take your stain, paint or finish.
- Sliding doors are engineered with a weather-strip system and top quality rollers that provide an impressively smooth and quiet operation.
- You'll enjoy superior energy performance with SunCoat®
   Low-e glass coatings (standard) or choose from other
   Milgard energy-saving options.
- Let the fresh air in anytime with the optional screen that is top-hung for smooth operation to minimize jams.
- Make it your own with grids, decorative glass or expand your view with transoms. You can also add operable sidelites to swing doors.
- These beautiful door handles come in seven finishes and with an optional exterior keyed lock.
- Add the optional SmartTouch® bolt on the sliding door for additional points of security on the door or to secure it in a vented position.