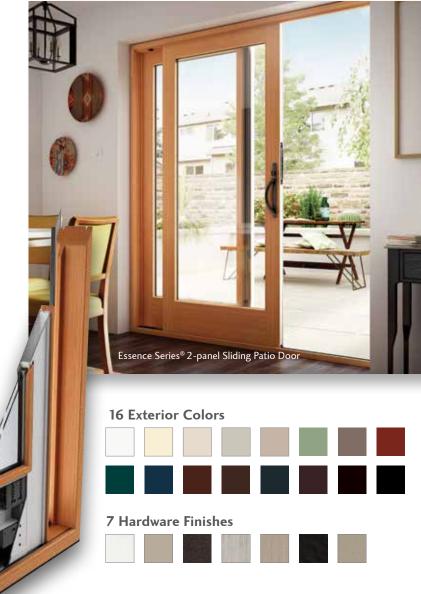

## Our Highest Quality Doors

- On the outside, the Essence Series patio doors feature a fiberglass exterior available in 16 powder-coated colors.
- On the inside, the solid wood frame is engineered to have no visible fasteners and is ready to take your stain, paint or finish.
- Sliding doors are engineered with a weather-strip system and top quality rollers that provide an impressively smooth and quiet operation.
- You'll enjoy superior energy performance with SunCoat®
   Low-e glass coatings (standard) or choose from other
   Milgard energy-saving options.
- Let the fresh air in anytime with the optional screen that is top-hung for smooth operation to minimize jams.
- Make it your own with grids, decorative glass or expand your view with transoms. You can also add operable sidelites to swing doors.
- These beautiful door handles come in seven finishes and with an optional exterior keyed lock.
- Add the optional SmartTouch® bolt on the sliding door for additional points of security on the door or to secure it in a vented position.