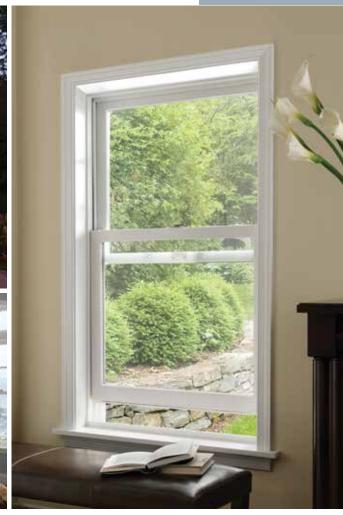

## Double Hung

Milgard® Essence Series® double hung windows have architecturally accurate details such as a  $31/4^{\circ}$  tall exterior bottom rail on the sash and  $14^{\circ}$  exterior sloped sills. The new tilt latch with recessed release and the SmartTouch® lock make the window very easy to open and create a streamlined, clean look. You can also choose a spoon lock for a more historically authentic look or to more closely complement existing wood windows in your home.

**Tilt latches**For double hung and glider
Shown in oil rubbed bronze