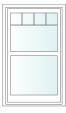

### Picture Window

Milgard® Essence Series® picture windows are available in casement, double hung, or standard picture window styles. With no obstructing rails, picture windows help you make the most of a great view. They are also ideal for window groupings. When mulling a picture window next to a window that is operable, meaning it opens and closes, you want to use a fixed casement or double hung picture window.

Standard picture windows, most commonly used as transom windows, have equal sight lines when used above or below operable windows, as seen in the image above. These windows are constructed without a fixed sash and should not be used next to operable windows. When combining window units, Milgard uses secure mulling technology.

All picture window styles come with a wide selection of interior wood species options and durable exterior finishes.

Double hung picture window

Standard picture window