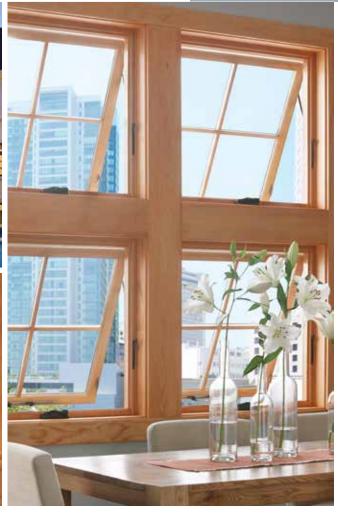

## Casement

Milgard® Essence Series® casement windows combine unobstructed views with great function. The fold down handle and slim line sash lock give the window's interior a clean, elegant look. Casement windows are hinged on the left or right edge and swing out which gives you maximum ventilation.

## Awning

Modern styling combined with the beauty of wood make Milgard® Essence Series® awning windows a popular choice for contemporary or Craftsman homes. Awnings are hinged on the top to tilt outward, which allows for ventilation even in bad