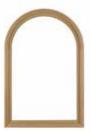

## Specialty

With so many shapes, Milgard® Essence Series® specialty windows let you get creative with stunning combinations. Essence windows use mulling technology that securely connects multiple units, creating a tight seal that protects against air and water infiltration. Consider combining your specialty windows with another operable style for ventilation.

Specialty windows are available in shapes such as:

- True half round
- Eyebrow
- Spring line radius
- Gable
- Radius