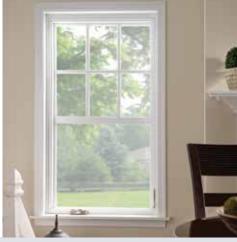

## Double Hung

Milgard® Essence Series® double hung windows have architecturally accurate details such as a  $31/4^{\circ}$  tall exterior bottom rail on the sash and  $14^{\circ}$  exterior sloped sills. The new tilt latch with recessed release and the SmartTouch® lock make the window very easy to open and create a streamlined, clean look. You can also choose a spoon lock for a more historically authentic look or to more closely complement existing wood windows in your home.

#### Even sight lines.

Essence Series windows give you the option of creating even sight lines throughout your home.

Picture windows are available in casement and double hung frames that create a clean, consistent look when used in combinations.