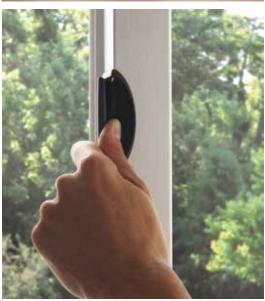

## Double Hung

Milgard® Essence Series® double hung windows have architecturally accurate details such as a  $31/4^{\circ}$  tall exterior bottom rail on the sash and  $14^{\circ}$  exterior sloped sills. The new tilt latch with recessed release and the SmartTouch® lock make the window very easy to open and create a streamlined, clean look. You can also choose a spoon lock for a more historically authentic look or to more closely complement existing wood windows in your home.

**Tilt latches**For double hung and glider
Shown in oil rubbed bronze