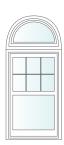

## Double Hung

Milgard® Essence Series® double hung windows have architecturally accurate details such as a  $31/4^{\circ}$  tall exterior bottom rail on the sash and  $14^{\circ}$  exterior sloped sills. The new tilt latch with recessed release and the SmartTouch® lock make the window very easy to open and create a streamlined, clean look. You can also choose a spoon lock for a more historically authentic look or to more closely complement existing wood windows in your home.

Specialty windows are available in shapes such as:

- True half round
- Eyebrow
- Spring line radius
- Gable
- Radius