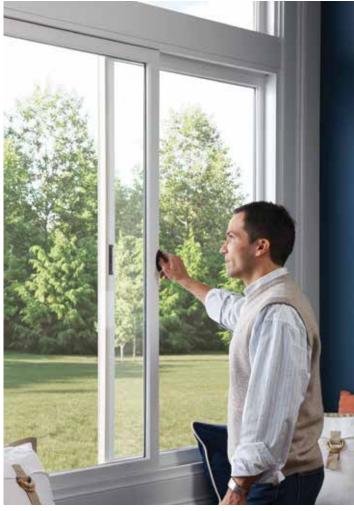

## Glider

Milgard® Essence Series® glider windows open almost effortlessly. Clean lines complement homes in a wide range of styles. As with our double hung windows, gliders feature the tilt latch for removal of vents and the SmartTouch® lock, both of which make the window very easy to open and create a streamlined, clean look. You can also choose a spoon lock for a more traditional look.

SmartTouch® lock
For double hung and glider
Shown in brushed chrome

Spoon lock
For double hung and glider
Shown in oil rubbed bronze