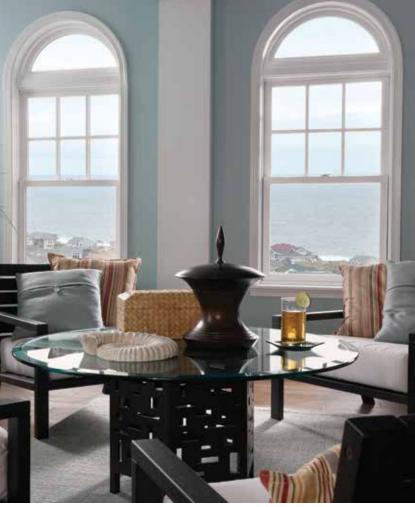

### Picture Window

Milgard® Essence Series® picture windows are available in casement, double hung, or standard picture window styles. With no obstructing rails, picture windows help you make the most of a great view. They are also ideal for window groupings. When mulling a picture window next to a window that is operable, meaning it opens and closes, you want to use a fixed casement or double hung picture window.

Standard picture windows, most commonly used as transom windows, have equal sight lines when used above or below operable windows, as seen in the image above. These windows are constructed without a fixed sash and should not be used next to operable windows. When combining window units, Milgard uses secure mulling technology.

All picture window styles come with a wide selection of interior wood species options and durable exterior finishes.

Double hung picture window

Standard picture window