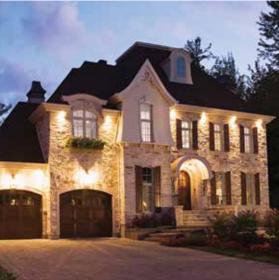

Today, we continue our tradition of excellence with a wood window that lives up to the Milgard name. Essence Series® windows and doors embody beauty and strength. Style and innovation. Comfort and creativity. Design and durability.

Inside, Essence windows are natural, solid wood. Outside, they have a strong fiberglass exterior that won't rot or warp like ordinary wood-only windows. This exceptional durability is why Milgard can offer something you simply won't find with other wood windows: a Full Lifetime Warranty with Glass Breakage Coverage.