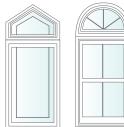

## Specialty

With so many shapes, Milgard® Essence Series® specialty windows let you get creative with stunning combinations. Essence windows use mulling technology that securely connects multiple units, creating a tight seal that protects against air and water infiltration. Consider combining your specialty windows with another operable style for ventilation.

Specialty windows are available in shapes such as:

- True half round
- Eyebrow
- Spring line radius
- Gable
- Radius