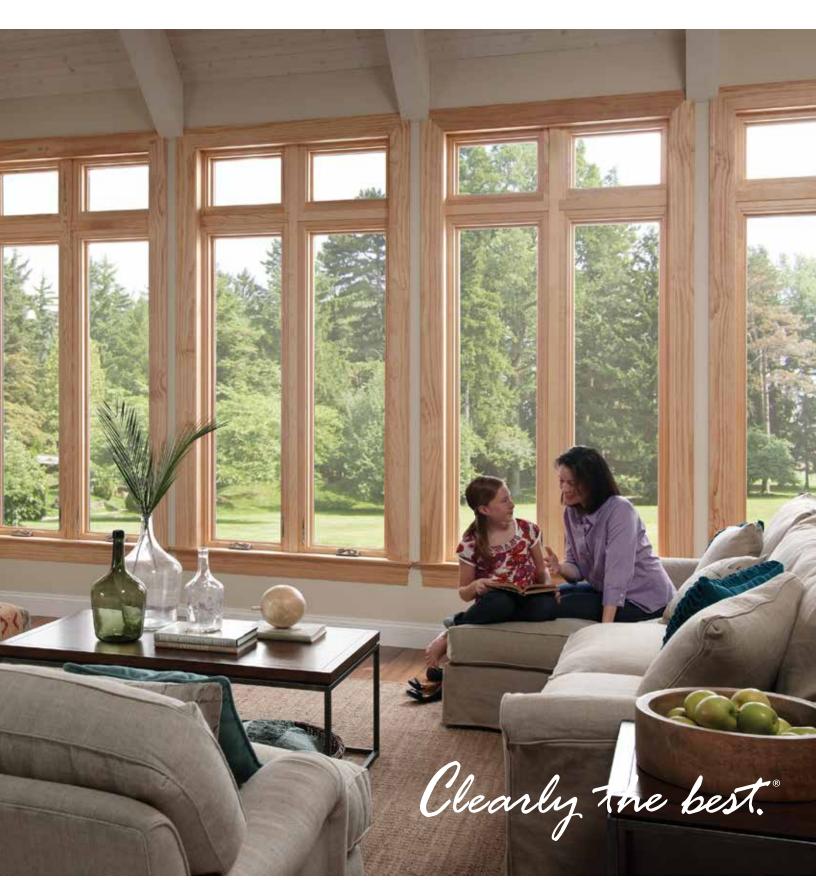

Today, we continue our tradition of excellence with a wood window that lives up to the Milgard name. Essence Series® windows and doors embody beauty and strength. Style and innovation. Comfort and creativity. Design and durability.

Inside, Essence windows are natural, solid wood. Outside, they have a strong fiberglass exterior that won't rot or warp like ordinary wood-only windows. This exceptional durability is why Milgard can offer something you simply won't find with other wood windows: a Full Lifetime Warranty with Glass Breakage Coverage.

Our creativity and innovative spirit pushed us to re-imagine window design and energy efficiency. We have patents pending for innovations such as a new tilt latch, sash binder, mull system and water management system. Essence delivers it all and in substantially shorter lead times than other wood windows — even for custom sizes.