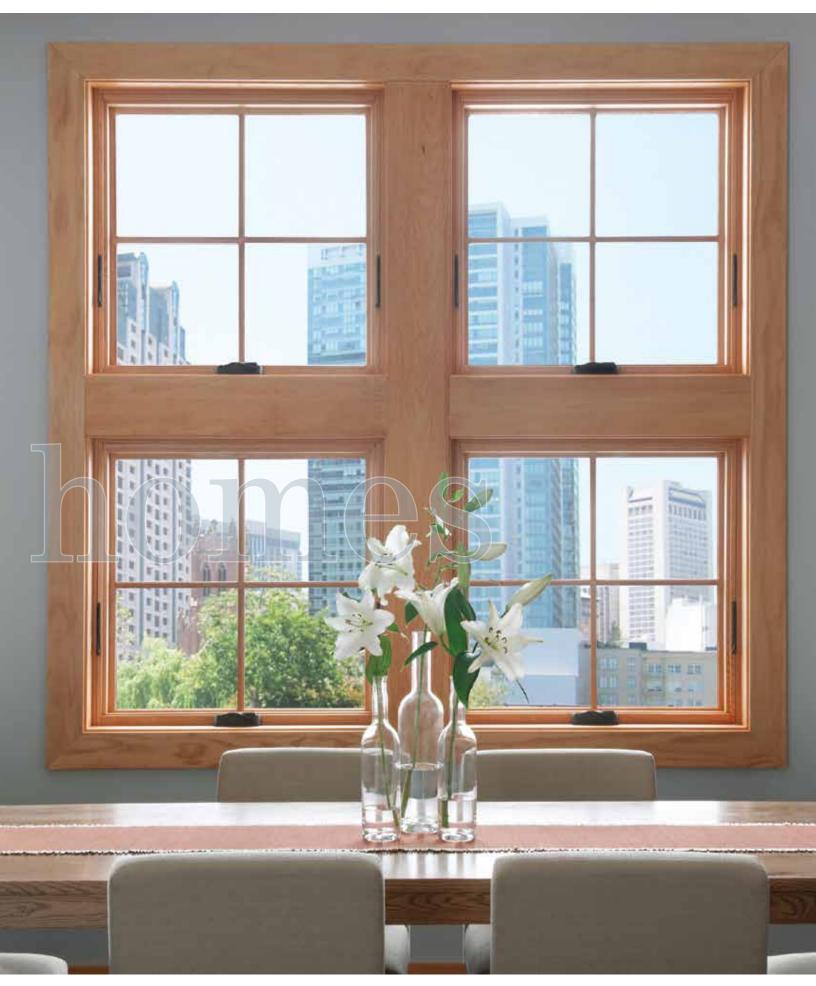

## Double Hung

Milgard® Essence Series® double hung windows have architecturally accurate details such as a  $31/4^{\circ}$  tall exterior bottom rail on the sash and  $14^{\circ}$  exterior sloped sills. The new tilt latch with recessed release and the SmartTouch® lock make the window very easy to open and create a streamlined, clean look. You can also choose a spoon lock for a more historically authentic look or to more closely complement existing wood windows in your home.

## Glider

Milgard® Essence Series® glider windows open almost effortlessly. Clean lines complement homes in a wide range of styles. As with our double hung windows, gliders feature the tilt latch for removal of vents and the SmartTouch® lock, both of which make the window very easy to open and create a streamlined, clean look. You can also choose a spoon lock for a more traditional look.

#### Even sight lines.

Essence Series windows give you the option of creating even sight lines throughout your home.

Picture windows are available in casement and double hung frames that create a clean, consistent look when used in combinations.