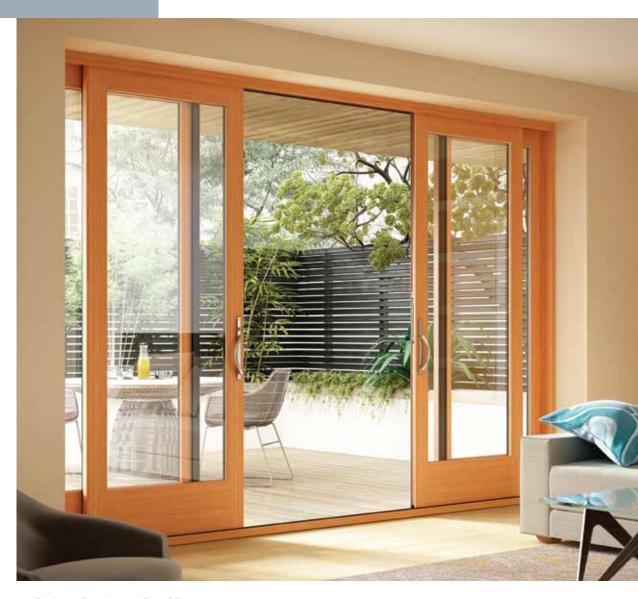

## Introducing the New Essence Series Sliding Patio Door

Designed to perfectly complement the rich, warm wood interiors of Essence windows, the new Essence Series sliding patio door is built with natural wood and a tough, durable fiberglass exterior. Not only is it beautiful, but you will enjoy the smooth operation and superior performance for years to come. And like Essence windows, this new patio door is backed by the Milgard Full Lifetime Warranty including Glass Breakage Coverage.

#### Our Highest Quality Sliding Door

- On the outside, the Essence Series patio door features a fiberglass exterior available in 16 powder-coated colors.
- On the inside, the solid wood frame is engineered to have no visible fasteners and is ready to take your stain, paint or finish.
- Engineered with a weather-strip system and top quality rollers that provide an impressively smooth and quiet operation.
- You'll enjoy superior energy performance with SunCoat® Low-e glass coatings (standard) or choose from other Milgard energy-saving options.
- Let the fresh air in anytime with the optional screen that is top-hung for smooth operation to minimize jams.
- Make it your own with grids, decorative glass or expand your view with transoms.
- The beautiful door handle comes in seven finishes and with an optional exterior keyed
- Add the optional SmartTouch® bolt for additional points of security on the door or to secure it in a vented position.