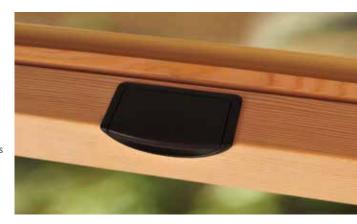

weather. Consider using awning windows as an accent above or below picture windows.

Sash Lock
For casement and awning
Shown in satin nickel

Awnings are also available in fixed models giving you the option to use them as a singular picture window or in a grouping. If you choose to pair awnings with other operable styles, you can choose an optional taller bottom rail on the sash that matches traditional proportions and sight lines of the bottom sash of the double hung and glider windows.