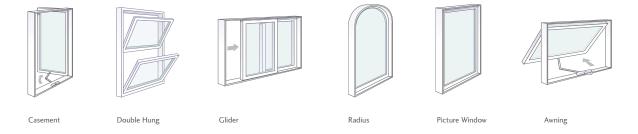

#### Operating styles for every type of home.

Milgard® Essence Series® windows are available in several operating styles, which makes them the ideal complement to many styles of homes throughout the country.

## Casement

Milgard® Essence Series® casement windows combine unobstructed views with great function. The fold down handle and slim line sash lock give the window's interior a clean, elegant look. Casement windows are hinged on the left or right edge and swing out which gives you maximum ventilation.

## Awning

Modern styling combined with the beauty of wood make Milgard® Essence Series® awning windows a popular choice for contemporary or Craftsman homes. Awnings are hinged on the top to tilt outward, which allows for ventilation even in bad

## Glider

Milgard® Essence Series® glider windows open almost effortlessly. Clean lines complement homes in a wide range of styles. As with our double hung windows, gliders feature the tilt latch for removal of vents and the SmartTouch® lock, both of which make the window very easy to open and create a streamlined, clean look. You can also choose a spoon lock for a more traditional look.

## Double Hung

Milgard® Essence Series® double hung windows have architecturally accurate details such as a  $31/4^{\circ}$  tall exterior bottom rail on the sash and  $14^{\circ}$  exterior sloped sills. The new tilt latch with recessed release and the SmartTouch® lock make the window very easy to open and create a streamlined, clean look. You can also choose a spoon lock for a more historically authentic look or to more closely complement existing wood windows in your home.

### Picture Window

Milgard® Essence Series® picture windows are available in casement, double hung, or standard picture window styles. With no obstructing rails, picture windows help you make the most of a great view. They are also ideal for window groupings. When mulling a picture window next to a window that is operable, meaning it opens and closes, you want to use a fixed casement or double hung picture window.

## Specialty

With so many shapes, Milgard® Essence Series® specialty windows let you get creative with stunning combinations. Essence windows use mulling technology that securely connects multiple units, creating a tight seal that protects against air and water infiltration. Consider combining your specialty windows with another operable style for ventilation.