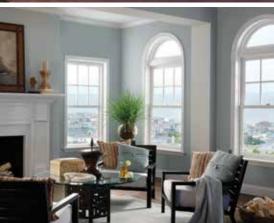

#### Even sight lines.

Essence Series windows give you the option of creating even sight lines throughout your home.

Picture windows are available in casement and double hung frames that create a clean, consistent look when used in combinations.

### Picture Window

Milgard® Essence Series® picture windows are available in casement, double hung, or standard picture window styles. With no obstructing rails, picture windows help you make the most of a great view. They are also ideal for window groupings. When mulling a picture window next to a window that is operable, meaning it opens and closes, you want to use a fixed casement or double hung picture window.

Standard picture windows, most commonly used as transom windows, have equal sight lines when used above or below operable windows, as seen in the image above. These windows are constructed without a fixed sash and should not be used next to operable windows. When combining window units, Milgard uses secure mulling technology.