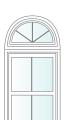

## Specialty

With so many shapes, Milgard® Essence Series® specialty windows let you get creative with stunning combinations. Essence windows use mulling technology that securely connects multiple units, creating a tight seal that protects against air and water infiltration. Consider combining your specialty windows with another operable style for ventilation.

Specialty windows are available in shapes such as:

- True half round
- Eyebrow
- Spring line radius
- Gable
- Radius