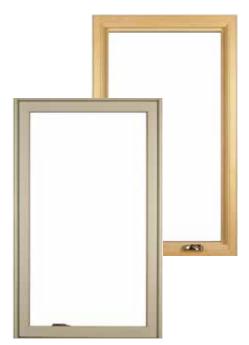

Inside, Essence windows are natural, solid wood. Outside, they have a strong fiberglass exterior that won't rot or warp like ordinary wood-only windows. This exceptional durability is why Milgard can offer something you simply won't find with other wood windows: a Full Lifetime Warranty with Glass Breakage Coverage.

### 16 Exterior Colors

#### Color that stays beautiful year after year.

Milgard applies paint using the latest advances in powder coat finishing technology — the same technology that's used in aerospace and automotive applications. This makes our powder coat much harder than conventional finishes, providing increased protection against fading, chipping and scrapes. In fact, we require our windows to meet the requirements of the American Architectural Manufacturers Association (AAMA) 624 certification. Milgard is also a member of the Powder Coating Institute, which is committed to developing high-quality non-polluting finish technologies.