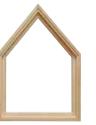

## Specialty

With so many shapes, Milgard® Essence Series® specialty windows let you get creative with stunning combinations. Essence windows use mulling technology that securely connects multiple units, creating a tight seal that protects against air and water infiltration. Consider combining your specialty windows with another operable style for ventilation.

Specialty windows are available in shapes such as:

- True half round
- Eyebrow
- Spring line radius
- Gable
- Radius