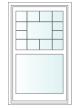

### Picture Window

Milgard® Essence Series® picture windows are available in casement, double hung, or standard picture window styles. With no obstructing rails, picture windows help you make the most of a great view. They are also ideal for window groupings. When mulling a picture window next to a window that is operable, meaning it opens and closes, you want to use a fixed casement or double hung picture window.

Standard picture windows, most commonly used as transom windows, have equal sight lines when used above or below operable windows, as seen in the image above. These windows are constructed without a fixed sash and should not be used next to operable windows. When combining window units, Milgard uses secure mulling technology.