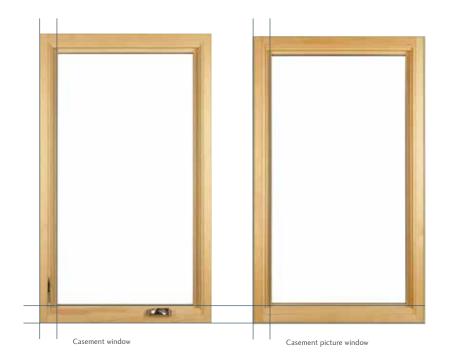

## Casement

Milgard® Essence Series® casement windows combine unobstructed views with great function. The fold down handle and slim line sash lock give the window's interior a clean, elegant look. Casement windows are hinged on the left or right edge and swing out which gives you maximum ventilation.

Casement windows are ideal in just about any situation, and they are available in a fixed model, giving you the option to use them in combinations with casements and other operating styles.

Folding, nesting handle

### Picture Window

Milgard® Essence Series® picture windows are available in casement, double hung, or standard picture window styles. With no obstructing rails, picture windows help you make the most of a great view. They are also ideal for window groupings. When mulling a picture window next to a window that is operable, meaning it opens and closes, you want to use a fixed casement or double hung picture window.