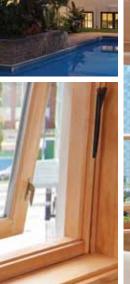

## Awning

Modern styling combined with the beauty of wood make Milgard® Essence Series® awning windows a popular choice for contemporary or Craftsman homes. Awnings are hinged on the top to tilt outward, which allows for ventilation even in bad

weather. Consider using awning windows as an accent above or below picture windows.

Sash Lock
For casement and awning
Shown in satin nickel

Awnings are also available in fixed models giving you the option to use them as a singular picture window or in a grouping. If you choose to pair awnings with other operable styles, you can choose an optional taller bottom rail on the sash that matches traditional proportions and sight lines of the bottom sash of the double hung and glider windows.