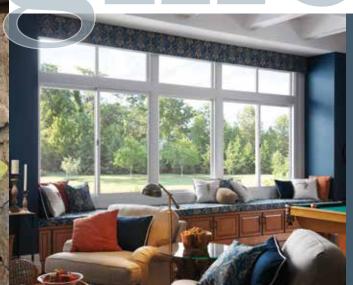

## We started from scratch and re-imagined just about everything.

- The Essence Series® fiberglass exterior is resistant to water, cold, heat, insects, salt air and ultraviolet rays which make our windows last longer and require very little maintenance.
- The powder-coated fiberglass exterior finish won't crack, peel, bend, warp or stick due to expansion and contraction, and will never need painting.
- All Essence Series windows meet ENERGY STAR® requirements.
- Every Essence Series window is made to your exact size and specification with no additional lead times.
- Seemingly endless design possibilities with options on exterior color, interior finish, windows in combinations, decorative glass and traditional or contemporary grids.
- Essence Series windows use a newly engineered mulling system that more securely connects multiple units, creating a tight seal and protecting against air and water infiltration.
- Awarded the Arthritis Foundation Ease-of-Use Commendation in recognition of the SmartTouch® lock's innovation and universal design.
- New, sleek tilt latches with recessed push buttons on our double hung and glider windows allow for easy tilt opening and convenient cleaning.
- Milgard developed a water management system, exclusive to
   Essence Series windows. In the rare event that water enters the
   sash system, it is directed away from the beautiful wood interior.
   This allows the window to perform at a higher design pressure
   than most other wood windows, making Essence windows ideal
   for all conditions.
- Essence Series windows and doors exceed industry residential standards for air and water infiltration and forced entry, making Essence windows strong against the elements and giving you added security for your home.