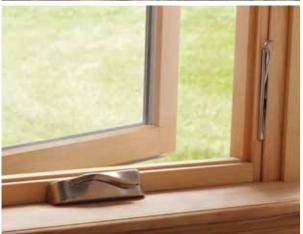

## Glider

Milgard® Essence Series® glider windows open almost effortlessly. Clean lines complement homes in a wide range of styles. As with our double hung windows, gliders feature the tilt latch for removal of vents and the SmartTouch® lock, both of which make the window very easy to open and create a streamlined, clean look. You can also choose a spoon lock for a more traditional look.

SmartTouch® lock
For double hung and glider
Shown in brushed chrome

Spoon lock
For double hung and glider
Shown in oil rubbed bronze