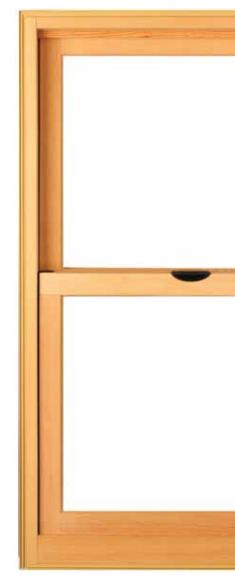

## Double Hung

Milgard® Essence Series® double hung windows have architecturally accurate details such as a  $31/4^{\circ}$  tall exterior bottom rail on the sash and  $14^{\circ}$  exterior sloped sills. The new tilt latch with recessed release and the SmartTouch® lock make the window very easy to open and create a streamlined, clean look. You can also choose a spoon lock for a more historically authentic look or to more closely complement existing wood windows in your home.

**Tilt latches**For double hung and glider
Shown in oil rubbed bronze