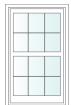

## Double Hung

Milgard® Essence Series® double hung windows have architecturally accurate details such as a  $31/4^{\circ}$  tall exterior bottom rail on the sash and  $14^{\circ}$  exterior sloped sills. The new tilt latch with recessed release and the SmartTouch® lock make the window very easy to open and create a streamlined, clean look. You can also choose a spoon lock for a more historically authentic look or to more closely complement existing wood windows in your home.