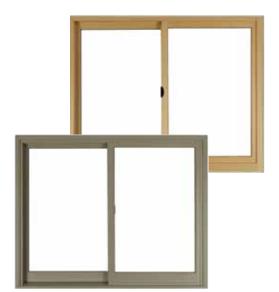

Today, we continue our tradition of excellence with a wood window that lives up to the Milgard name. Essence Series® windows and doors embody beauty and strength. Style and innovation. Comfort and creativity. Design and durability.

Inside, Essence windows are natural, solid wood. Outside, they have a strong fiberglass exterior that won't rot or warp like ordinary wood-only windows. This exceptional durability is why Milgard can offer something you simply won't find with other wood windows: a Full Lifetime Warranty with Glass Breakage Coverage.