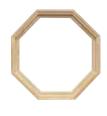

## Specialty

With so many shapes, Milgard® Essence Series® specialty windows let you get creative with stunning combinations. Essence windows use mulling technology that securely connects multiple units, creating a tight seal that protects against air and water infiltration. Consider combining your specialty windows with another operable style for ventilation.

Specialty windows are available in shapes such as:

- True half round
- Eyebrow
- Spring line radius
- Gable
- Radius