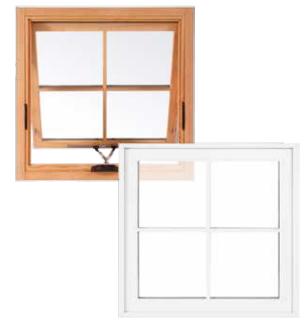

Today, we continue our tradition of excellence with a wood window that lives up to the Milgard name. Essence Series® windows and doors embody beauty and strength. Style and innovation. Comfort and creativity. Design and durability.

Inside, Essence windows are natural, solid wood. Outside, they have a strong fiberglass exterior that won't rot or warp like ordinary wood-only windows. This exceptional durability is why Milgard can offer something you simply won't find with other wood windows: a Full Lifetime Warranty with Glass Breakage Coverage.