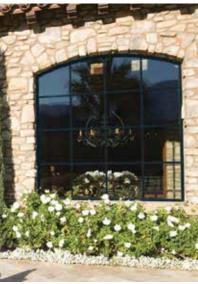

#### Even sight lines.

Essence Series windows give you the option of creating even sight lines throughout your home.

Picture windows are available in casement and double hung frames that create a clean, consistent look when used in combinations.

### Picture Window

Milgard® Essence Series® picture windows are available in casement, double hung, or standard picture window styles. With no obstructing rails, picture windows help you make the most of a great view. They are also ideal for window groupings. When mulling a picture window next to a window that is operable, meaning it opens and closes, you want to use a fixed casement or double hung picture window.

Standard picture windows, most commonly used as transom windows, have equal sight lines when used above or below operable windows, as seen in the image above. These windows are constructed without a fixed sash and should not be used next to operable windows. When combining window units, Milgard uses secure mulling technology.