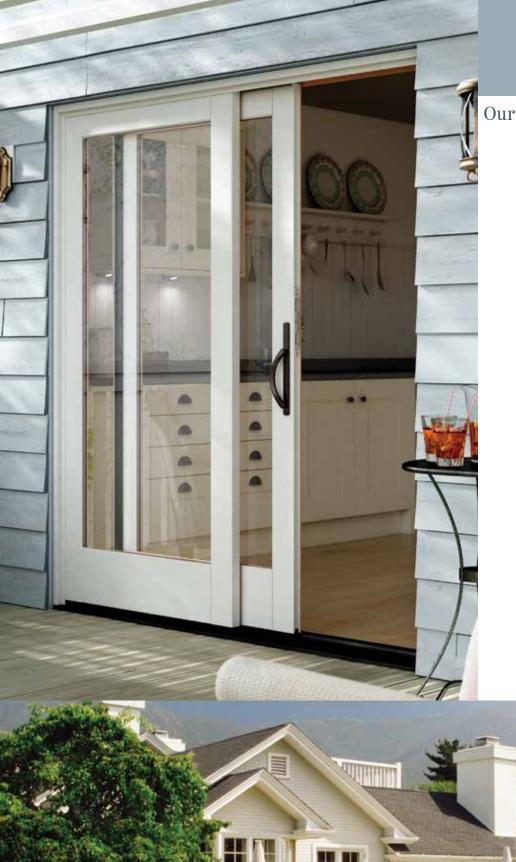

#### Swing Patio Doors

Milgard Essence In-Swing and Out-Swing patio doors feature designer hardware, a multi-point locking system and operable sidelites. The hardware is available in the same finishes as the windows so you can give your home a unified, consistent look.

With many available options to choose from, and built to your size and specifications, your patio door can truly be your own.

 ${\sf Note: Swing\ patio\ doors\ have\ veneered\ Pine\ and\ Clear\ Vertical\ Grain\ Douglas\ Fir\ interiors.}$ 