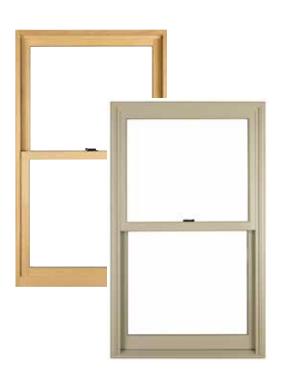

Today, we continue our tradition of excellence with a wood window that lives up to the Milgard name. Essence Series® windows and doors embody beauty and strength. Style and innovation. Comfort and creativity. Design and durability.

Inside, Essence windows are natural, solid wood. Outside, they have a strong fiberglass exterior that won't rot or warp like ordinary wood-only windows. This exceptional durability is why Milgard can offer something you simply won't find with other wood windows: a Full Lifetime Warranty with Glass Breakage Coverage.