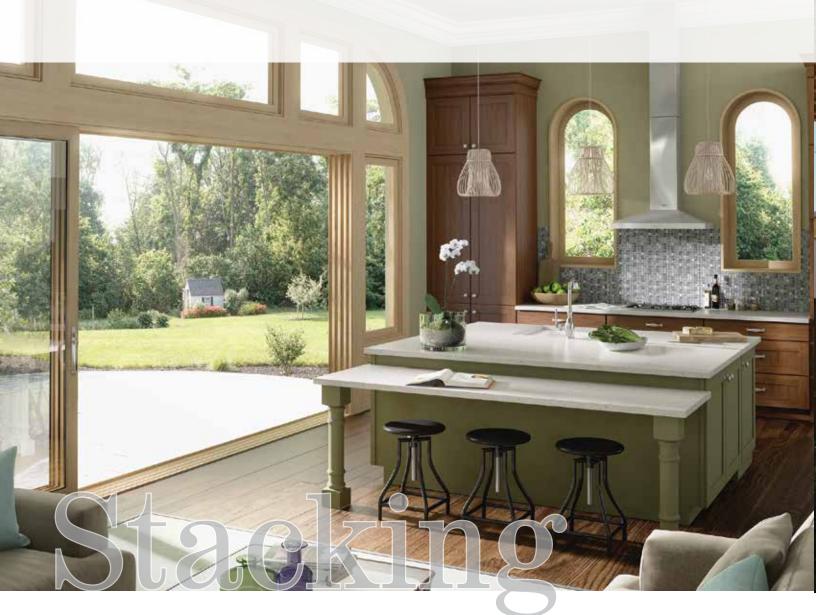

## Seamlessly transition from the indoors to outdoors.

When fully open, the panels slide into the wall pocket and completely disappear from view.

Even when they are closed, these expansive moving glass panels make a design statement. Make it your own with your choice of aluminum clad with warm wood interiors or sleek all aluminum in designer colors. Accessorize your aluminum clad wood door with grids.

It's a simple luxury that's easy to use. Open up to maximize views and fresh air, and close off an area just as easily.