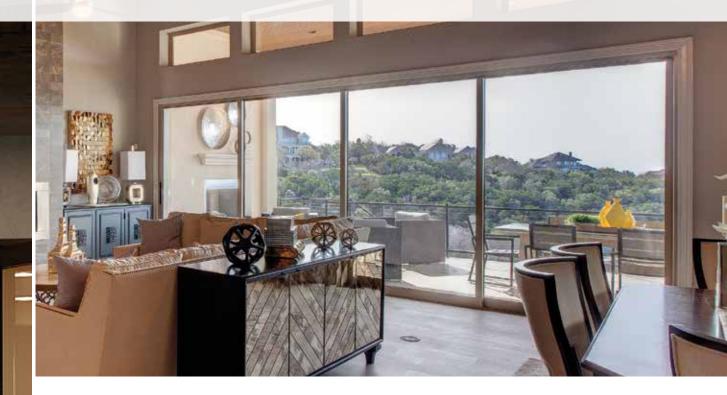

## Create a vibrant mural of the outdoors on your wall.

Large sliding glass panels offer sweeping outdoor views, flooding the room with natural light and fresh air.

Choose from two frame styles — aluminum clad wood or all aluminum.

The aluminum clad wood features warm, rich wood interior to paint or stain and a tough, durable aluminum exterior in designer colors. This glass wall can also be accessorized with grids.

The all-aluminum option is a sleek, modern design in colors to match any decor.