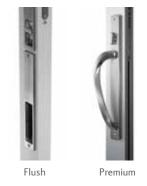

#### Flush sill (optional upgrade)

Ideal for conditions in which ease of entry is more important than weather performance. The interior and exterior height of the sill is only .75" and can flush out with most interior flooring for a smooth transition outside. The track sill provides some protection against weather as the back leg of each sliding panel penetrates the track to help protect against exterior elements and help divert water.