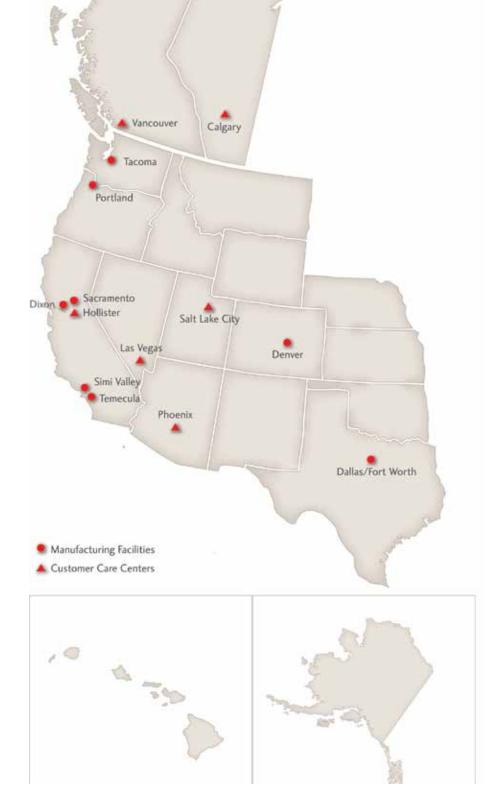

#### Grid Options:

Available only on the Aluminum Clad Wood Stacking and Pocket Doors.

Valance

1-1/8" Vintage SDL

Milgard Windows & Doors is proud to serve the Western U.S. and Canada with over a dozen fullservice facilities and customer care centers.