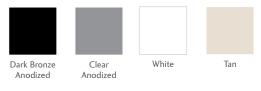

|
| 4 panel 20' x 8'                                                                                                                                                                                                                                            |
| 6 panel 18' x 8'                                                                                                                                                                                                                                            |

#### Size Options - Aluminum Clad Wood

| 3 panel | 12' x 8'  |
|---------|-----------|
| 3 panel | 12' x 10' |
| 4 panel | 16' x 8'  |
| 4 panel | 16' x 10' |

#### Hardware



#### Hardware Finishes:



#### All Aluminum Colors:



#### Aluminum Clad Wood



#### Interior Colors:



Colors shown are approximate due to printing limitations.

7



# Unfold the potential of your living spaces.

Each panel folds on top of the adjacent panel when open. A smart and effective design to integrate the outdoors with indoor living.

Experience a luxurious way to enjoy all the space your home has to offer. Show off the aesthetics and let in fresh air. Bi-Fold operation options can include more panels than those in Stacking and Pocket for a distinct design effect.



Learn more about Bi-Fold operation at milgard.com/bifold-operation

7 panel - opens left or right



6 panel - opens left, right or from center





#### 5 panel - opens left or right



#### 4 panel - opens left or right



#### 3 panel - opens left or right



##