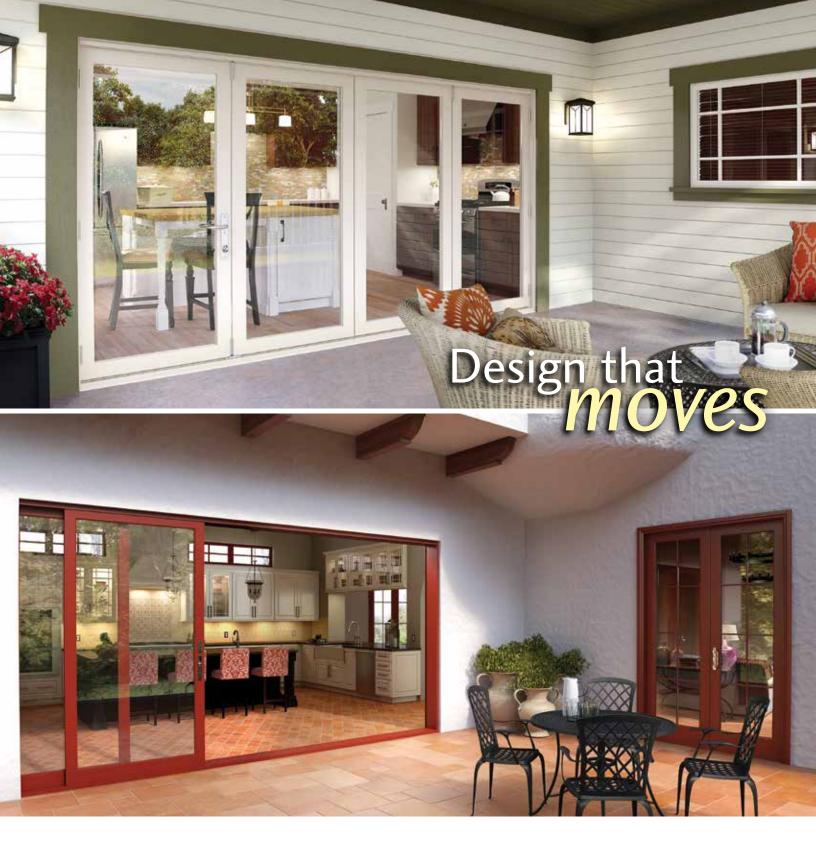

### Wonder within Reach.

**Open up** to an entirely new way to look at luxury. MILGARD® MOVING GLASS WALL SYSTEMS is an innovative solution that blurs the line between inside and out of the question. Aspirational yet realistic, this sliding wall seamlessly transitions between dreams and reality.

Typically moving glass walls have only been a custom option in high-end homes. That is until Milgard reframed the conversation. Now you can expand your living space with stacking, bi-fold or pocket doors in a variety of standard sizes and configurations.

Plus enjoy the outstanding service, support and design you've come to expect from Milgard.

Moving expectations. Moving possibilities. Moving forward.

Design that moves.

## Create a vibrant mural of the outdoors on your wall.

Large sliding glass panels offer sweeping outdoor views, flooding the room with natural light and fresh air.

Choose from two frame styles — aluminum clad wood or all aluminum.

## Seamlessly transition from the indoors to outdoors.

When fully open, the panels slide into the wall pocket and completely disappear from view.

Even when they are closed, these expansive moving glass panels make a design statement. Make it your own with your choice of aluminum clad with warm wood interiors or sleek all aluminum in designer colors. Accessorize your aluminum clad wood door with grids.

# Unfold the potential of your living spaces.

Each panel folds on top of the adjacent panel when open. A smart and effective design to integrate the outdoors with indoor living.

Experience a luxurious way to enjoy all the space your home has to offer. Show off the aesthetics and let in fresh air. Bi-Fold operation options can include more panels than those in Stacking and Pocket for a distinct design effect.