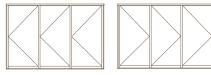

#### 3-Panel Doors

**4-Panel Doors** 

#### **6-Panel Doors**

Doors can be ordered with a left or right sliding direction.