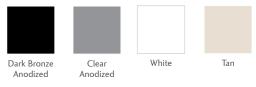

ls | 10' x 8'   |
| 1 fixed, 2 operating panels | 12' x 6'8" |
| 1 fixed, 3 operating panels | 12' x 8'   |
| 1 fixed, 2 operating panels | 12' x 10'  |
| 1 fixed, 2 operating panels | 15' x 8'   |
| 1 fixed, 3 operating panels | 16' x 8'   |
| 1 fixed, 3 operating panels | 16' x 10'  |
| 1 fixed, 5 operating panels | 18' x 8'   |
| 1 fixed, 3 operating panels | 20' x 8'   |
|                             |            |

#### Size Options - Aluminum Clad Wood

| 1 fixed, 2 operating panels | 12' x 8'  |
|-----------------------------|-----------|
| 1 fixed, 2 operating panels | 12' x 10' |
| 1 fixed, 3 operating panels | 16' x 8'  |
| 1 fixed, 3 operating panels | 16' x 10' |
|                             |           |

#### Hardware



#### Hardware Finishes:



#### All Aluminum Colors:



#### Aluminum Clad Wood

#### Exterior Colors:



#### Interior Colors:



Colors shown are approximate due to printing limitations.





## Seamlessly transition from the indoors to outdoors.

When fully open, the panels slide into the wall pocket and completely disappear from view.

Even when they are closed, these expansive moving glass panels make a design statement. Make it your own with your choice of aluminum clad with warm wood interiors or sleek all aluminum in designer colors. Accessorize your aluminum clad wood door with grids.

It's a simple luxury that's easy to use. Open up to maximize views and fresh air, and close off an area just as easily.

#### **3-Panel Doors**



**4-Panel Doors** 



#### 6-Panel Doors



Doors can be ordered with a left or right sliding direction.