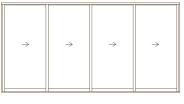

|

#### Hardware



#### Hardware Finishes:



#### All Aluminum Colors:



#### Aluminum Clad Wood

#### Exterior Colors:



#### Interior Colors:



Colors shown are approximate due to printing limitations.





## Seamlessly transition from the indoors to outdoors.

When fully open, the panels slide into the wall pocket and completely disappear from view.

Even when they are closed, these expansive moving glass panels make a design statement. Make it your own with your choice of aluminum clad with warm wood interiors or sleek all aluminum in designer colors. Accessorize your aluminum clad wood door with grids.

It's a simple luxury that's easy to use. Open up to maximize views and fresh air, and close off an area just as easily.

#### **3-Panel Doors**



**4-Panel Doors** 



#### 6-Panel Doors



Doors can be ordered with a left or right sliding direction.



#### Size Options - Aluminum

| 3 panel   9' x 8'     3 panel   10' x 6'8"     3 panel   10' x 8'     3 panel   12' x 6'8"     3 panel   12' x 8'     4 panel   12' x 8'     3 panel   12' x 8' |
|-------------------------------------------------------------------------------------------------------------------------------------------------------------------------------------------------------------------------------------------------------------|
| 3 panel 10' x 8'   3 panel 12' x 6'8"   3 panel 12' x 8'   4 panel 12' x 8'   3 panel 12' x 10'                                                                                                                                                             |
| 3 pa