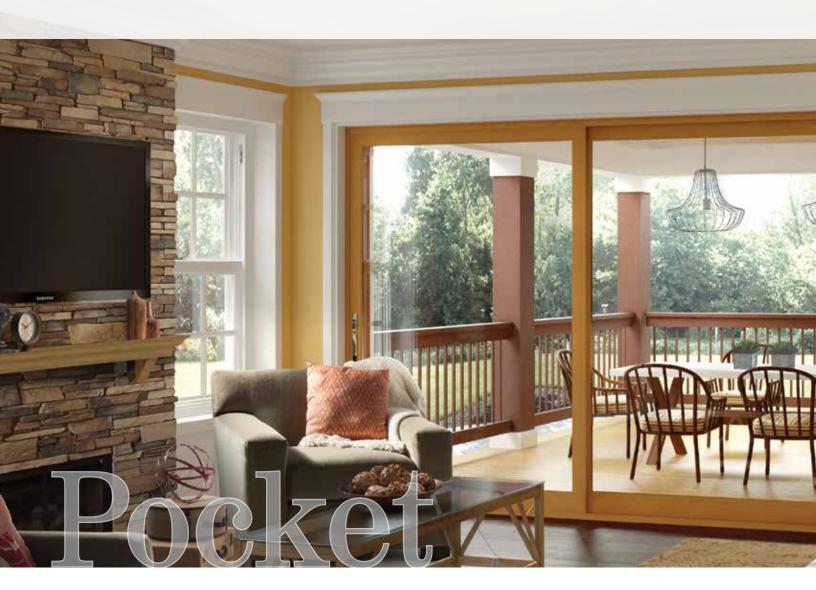

## Seamlessly transition from the indoors to outdoors.

When fully open, the panels slide into the wall pocket and completely disappear from view.

Even when they are closed, these expansive moving glass panels make a design statement. Make it your own with your choice of aluminum clad with warm wood interiors or sleek all aluminum in designer colors. Accessorize your aluminum clad wood door with grids.

It's a simple luxury that's easy to use. Open up to maximize views and fresh air, and close off an area just as easily.