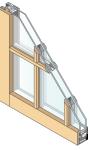

#### Design

MILGARD<sup>®</sup> Moving Glass Wall Systems beautifully integrate with the other Milgard windows and patio doors in your home. Choose from several stock finishes including white, dark bronze anodized aluminum and Aluminum Clad Wood (Clear Vertical Grain Douglas Fir and Pine). The all-aluminum frames are thermally broken panels with a fully weather-stripped structural interlock system.

#### Ease

Our Moving Glass Wall System operates smoothly and effortlessly. Despite their larger-than-life size, these doors open and close with just the push of a finger. The secret is our tandem stainless steel ball bearing rollers that are strong enough to carry door panels nearly double the size.