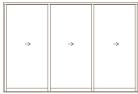

|           |

#### Hardware



#### Hardware Finishes:



#### All Aluminum Colors:



#### Aluminum Clad Wood

#### Exterior Colors:



#### Interior Colors:



Colors shown are approximate due to printing limitations.





## Seamlessly transition from the indoors to outdoors.

When fully open, the panels slide into the wall pocket and completely disappear from view.

Even when they are closed, these expansive moving glass panels make a design statement. Make it your own with your choice of aluminum clad with warm wood interiors or sleek all aluminum in designer colors. Accessorize your aluminum clad wood door with grids.

It's a simple luxury that's easy to use. Open up to maximize views and fresh air, and close off an area just as easily.

#### **3-Panel Doors**



**4-Panel Doors** 



#### 6-Panel Doors



Doors can be ordered with a left or right sliding direction.



#### Size Options - Aluminum

| 3 panel   9' x 8'     3 panel   10' x 6'8"     3 panel   10' x 8'     3 panel   12' x 6'8"     3 panel   12' x 8'     4 panel   12' x 8'     3 panel   12' x 8' |
|-------------------------------------------------------------------------------------------------------------------------------------------------------------------------------------------------------------------------------------------------------------|
| 3 panel 10' x 8'   3 panel 12' x 6'8"   3 panel 12' x 8'   4 panel 12' x 8'   3 panel 12' x 10'