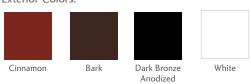

12' x 6'8" |
| 1 fixed, 3 operating panels | 12' x 8'   |
| 1 fixed, 2 operating panels | 12' x 10'  |
| 1 fixed, 2 operating panels | 15' x 8'   |
| 1 fixed, 3 operating panels | 16' x 8'   |
| 1 fixed, 3 operating panels | 16' x 10'  |
| 1 fixed, 5 operating panels | 18' x 8'   |
| 1 fixed, 3 operating panels | 20' x 8'   |
|                             |            |

#### Size Options - Aluminum Clad Wood

| 1 fixed, 2 operating panels | 12' x 8'  |
|-----------------------------|-----------|
| 1 fixed, 2 operating panels | 12' x 10' |
| 1 fixed, 3 operating panels | 16' x 8'  |
| 1 fixed, 3 operating panels | 16' x 10' |
|                             |           |

#### Hardware



#### Hardware Finishes:



#### All Aluminum Colors:



#### Aluminum Clad Wood

#### Exterior Colors:



#### Interior Colors:



Colors shown are approximate due to printing limitations.





## Seamlessly transition from the indoors to outdoors.

When fully open, the panels slide into the wall pocket and completely disappear from view.

Even when they are closed, these expansive moving glass panels make a design statement. Make it your own with your choice of aluminum clad with warm wood interiors or sleek all aluminum in designer colors. Accessorize your aluminum clad wood door with grids.

It's a simple luxury that's easy to use. Open up to maximize views and fresh air, and close off an area just as easily.

#### **3-Panel Doors**



**4-Panel Doors** 



#### 6-Panel Doors



Doors can be ordered with a left or right sliding direction.



#### Size Options - Aluminum

| 3 panel   9' x