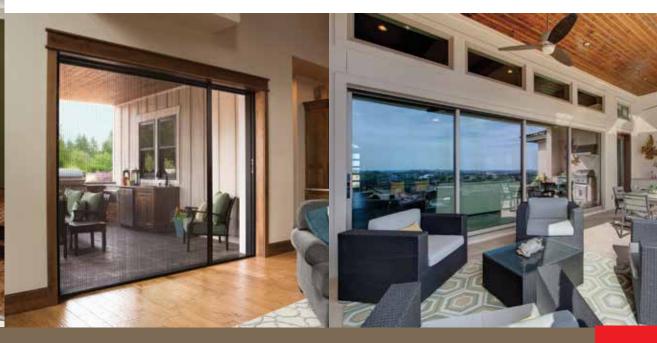

#### **Retractable screen (optional upgrade)**

Let in the air and light with high quality, pleated retractable screens. Retractable screens available only for 8' high Stacking and Pocket doors with flush handle up to 16' wide.

## Seamlessly transition from the indoors to outdoors.

When fully open, the panels slide into the wall pocket and completely disappear from view.

Even when they are closed, these expansive moving glass panels make a design statement. Make it your own with your choice of aluminum clad with warm wood interiors or sleek all aluminum in designer colors. Accessorize your aluminum clad wood door with grids.

It's a simple luxury that's easy to use. Open up to maximize views and fresh air, and close off an area just as easily.