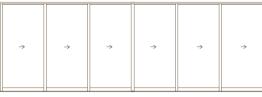

#### **6-Panel Doors**

Doors can be ordered with a left or right sliding direction.