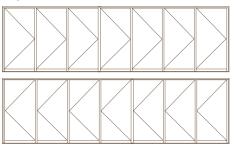

Learn more about Bi-Fold operation at milgard.com/bifold-operation

7 panel - opens left or right

6 panel - opens left, right or from center

#### 5 panel - opens left or right

#### 4 panel - opens left or right

#### 3 panel - opens left or right