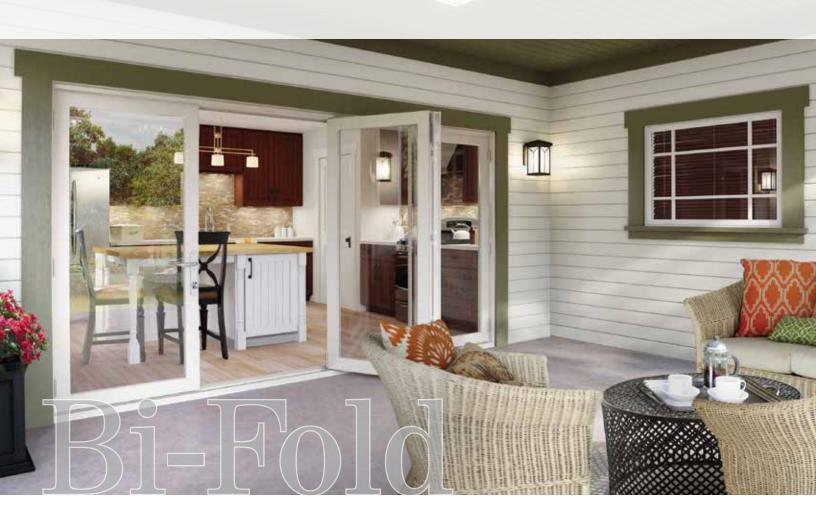

# Unfold the potential of your living spaces.

Each panel folds on top of the adjacent panel when open. A smart and effective design to integrate the outdoors with indoor living.

Experience a luxurious way to enjoy all the space your home has to offer. Show off the aesthetics and let in fresh air. Bi-Fold operation options can include more panels than those in Stacking and Pocket for a distinct design effect.

Learn more about Bi-Fold operation at milgard.com/bifold-operation

7 panel - opens left or right

6 panel - opens left, right or from center