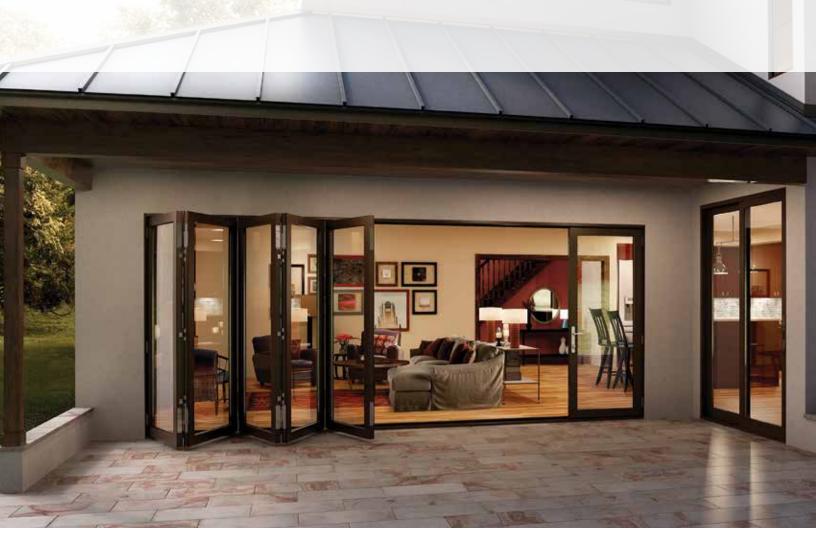

# Unfold the potential of your living spaces.

Each panel folds on top of the adjacent panel when open. A smart and effective design to integrate the outdoors with indoor living.

Experience a luxurious way to enjoy all the space your home has to offer. Show off the aesthetics and let in fresh air. Bi-Fold operation options can include more panels than those in Stacking and Pocket for a distinct design effect.

Learn more about Bi-Fold operation at milgard.com/bifold-operation

7 panel - opens left or right

6 panel - opens left, right or from center