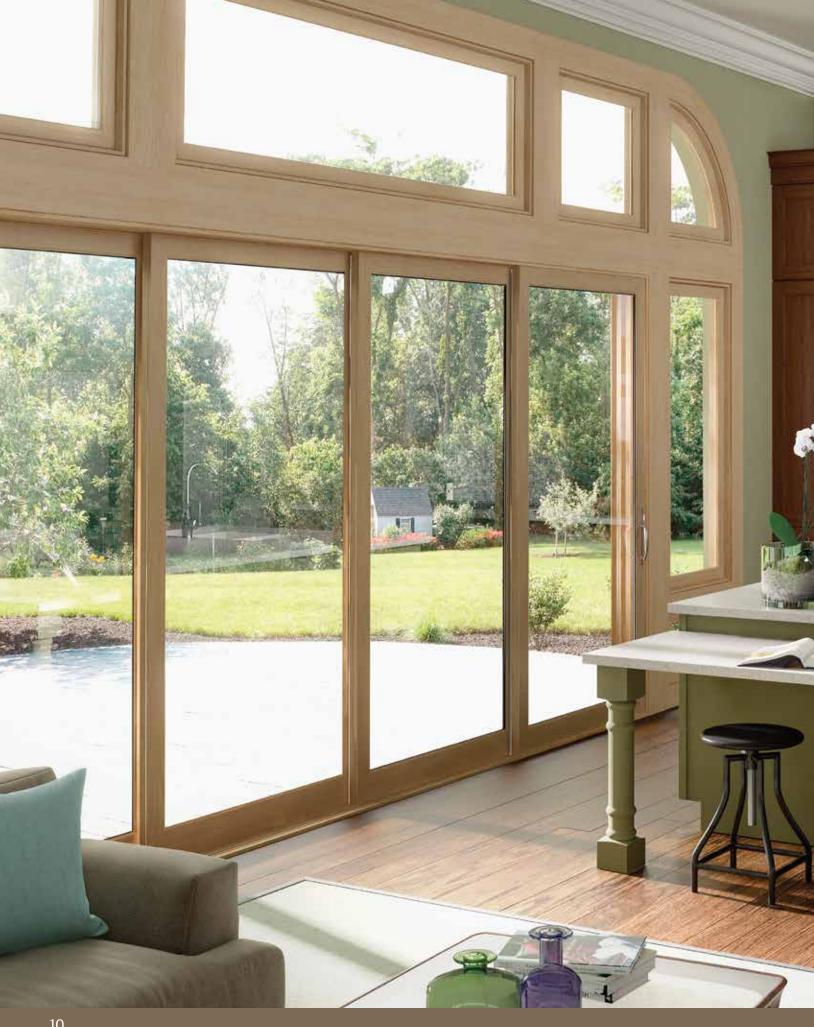

## Create a vibrant mural of the outdoors on your wall.

Large sliding glass panels offer sweeping outdoor views, flooding the room with natural light and fresh air.

Choose from two frame styles — aluminum clad wood or all aluminum.

The aluminum clad wood features warm, rich wood interior to paint or stain and a tough, durable aluminum exterior in designer colors. This glass wall can also be accessorized with grids.

The all-aluminum option is a sleek, modern design in colors to match any decor.

## Seamlessly transition from the indoors to outdoors.

When fully open, the panels slide into the wall pocket and completely disappear from view.

Even when they are closed, these expansive moving glass panels make a design statement. Make it your own with your choice of aluminum clad with warm wood interiors or sleek all aluminum in designer colors. Accessorize your aluminum clad wood door with grids.