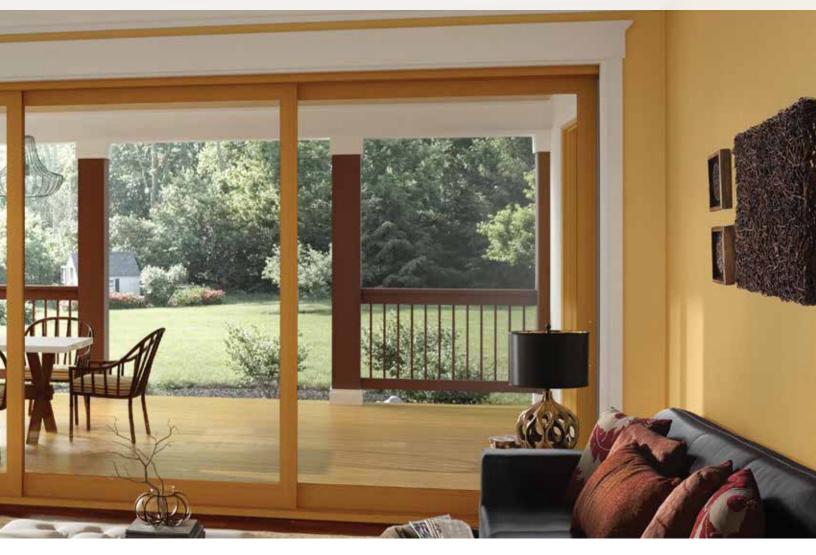

### Wonder within Reach.

**Open up** to an entirely new way to look at luxury. MILGARD® MOVING GLASS WALL SYSTEMS is an innovative solution that blurs the line between inside and out of the question. Aspirational yet realistic, this sliding wall seamlessly transitions between dreams and reality.

Typically moving glass walls have only been a custom option in high-end homes. That is until Milgard reframed the conversation. Now you can expand your living space with stacking, bi-fold or pocket doors in a variety of standard sizes and configurations.

## Create a vibrant mural of the outdoors on your wall.

Large sliding glass panels offer sweeping outdoor views, flooding the room with natural light and fresh air.

Choose from two frame styles — aluminum clad wood or all aluminum.

## Seamlessly transition from the indoors to outdoors.

When fully open, the panels slide into the wall pocket and completely disappear from view.

Even when they are closed, these expansive moving glass panels make a design statement. Make it your own with your choice of aluminum clad with warm wood interiors or sleek all aluminum in designer colors. Accessorize your aluminum clad wood door with grids.