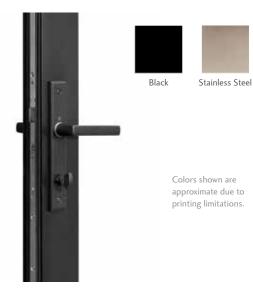

el | 9' x 8'    |
|---------|------------|
| 3 panel | 10' x 6'8" |
| 4 panel | 10' x 8'   |
| 4 panel | 12' x 6'8" |
| 4 panel | 12' x 8'   |
| 4 panel | 12' x 10'  |
| 5 panel | 15' x 8'   |
| 6 panel | 16' x 8'   |
| 6 panel | 16' x 10'  |
| 6 panel | 18' x 8'   |
| 7 panel | 21' x 8'   |

#### **Bi-Fold Operation**

| 3 panel | all panels open left or right |
|---------|-------------------------------|
| 4 panel | 3 open right, 1 left          |
| 4 panel | 3 open left, 1 right          |
| 5 panel | 4 open right, 1 left          |
| 5 panel | 4 open left, 1 right          |
| 6 panel | 5 open right, 1 left          |
| 6 panel | 5 open left, 1 right          |
| 6 panel | 3 open right, 3 open left     |
| 7 panel | all panels open left or right |

#### Frame Colors:



#### Hardware





## Make it your own...

#### Sill Options

#### Water Barrier sill (standard)

Provides protection from water penetration and is recommended for all exterior applications. The 1.5" interior leg protects against water entering the inside of your home and the back leg of each sliding panel penetrates the track for additional protection against exterior elements. Available only in Dark Bronze Anodized finish.

#### Flush sill (optional upgrade)

Ideal for conditions in which ease of entry is more important than weather performance. The interior and exterior height of the sill is only .75" and can flush out with most interior flooring for a smooth transition outside. The track sill provides some protection against weather as the back leg of each sliding panel penetrates the track to help p