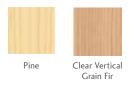

operating panels | 12' x 8'   |
| 1 fixed, 2 operating panels | 12' x 10'  |
| 1 fixed, 2 operating panels | 15' x 8'   |
| 1 fixed, 3 operating panels | 16' x 8'   |
| 1 fixed, 3 operating panels | 16' x 10'  |
| 1 fixed, 5 operating panels | 18' x 8'   |
| 1 fixed, 3 operating panels | 20' x 8'   |
|                             |            |

#### Size Options - Aluminum Clad Wood

| 1 fixed, 2 operating panels | 12' x 8'  |
|-----------------------------|-----------|
| 1 fixed, 2 operating panels | 12' x 10' |
| 1 fixed, 3 operating panels | 16' x 8'  |
| 1 fixed, 3 operating panels | 16' x 10' |
|                             |           |

#### Hardware



#### Hardware Finishes:



#### All Aluminum Colors:



#### Aluminum Clad Wood

#### Exterior Colors:



#### Interior Colors:



Colors shown are approximate due to printing limitations.





## Seamlessly transition from the indoors to outdoors.

When fully open, the panels slide into the wall pocket and completely disappear from view.

Even when they are closed, these expansive moving glass panels make a design statement. Make it your own with your choice of aluminum clad with warm wood interiors or sleek all aluminum in designer colors. Accessorize your aluminum clad wood door with grids.

It's a simple luxury that's easy to use. Open up to maximize views and fresh air, and close off an area just as easily.

#### **3-Panel Doors**



**4-Panel Doors** 



#### 6-Panel Doors



Doors can be ordered with a left or right sliding direction.



#### Size Options - Aluminum

| 3 panel   9' x 8'     3 panel   10' x 6'