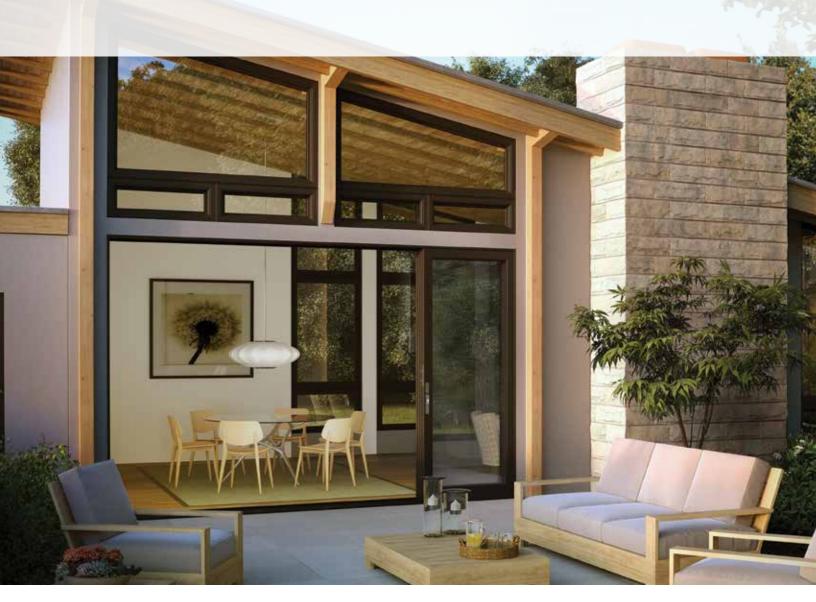

## Create a vibrant mural of the outdoors on your wall.

Large sliding glass panels offer sweeping outdoor views, flooding the room with natural light and fresh air.

Choose from two frame styles — aluminum clad wood or all aluminum.

## Seamlessly transition from the indoors to outdoors.

When fully open, the panels slide into the wall pocket and completely disappear from view.

Even when they are closed, these expansive moving glass panels make a design statement. Make it your own with your choice of aluminum clad with warm wood interiors or sleek all aluminum in designer colors. Accessorize your aluminum clad wood door with grids.

It's a simple luxury that's easy to use. Open up to maximize views and fresh air, and close off an area just as easily.