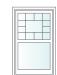

### Single Hung

Min 1'x2'6" – Max 4'x6'6" Structural Class LC-30

## Grids

Express your creativity and dramatically increase your home's curb appeal with our virtually endless grid options. They are placed inside the glass unit for easy cleaning.