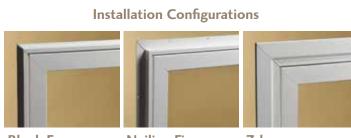

## Hassle-free Installation

Style Line Series windows can be manufactured with the specific frame profile for your replacement or new construction project, giving the flexibility your installer requires.

### **Block Frame**

Enables quick "tiltin" installation with almost no disruption to siding or interior trim casework.

## Nailing Fin

Perfect for home Integrated wi additions and that makes re remodeling where windows on siding or stucco is homes fast at removed.

## **Z**-bar

Integrated window trim that makes replacing windows on stucco homes fast and easy, reducing the possibility of costly repairs.