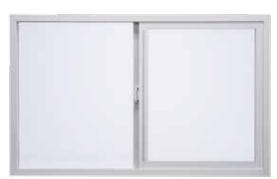

### **Horizontal Slider**

(Half Vent) Min 2'x1' – Max 6'x6' Structural Class LC-25