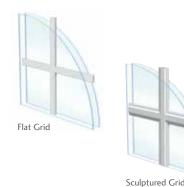

me to come.

The Style Line Series patio door features a narrow frame that provides an excellent value and maximum glass area, perfectly complementing the windows. (Style Line Series patio doors not available at all locations.)



### **Horizontal Slider**

(Half Vent) Min 2'x1' – Max 6'x6' Structural Class LC-25





### Single Hung

Min 1'x2'6" – Max 4'x6'6" Structural Class LC-30





### Radius/Arch Top

Min/Max - varies by size and shape Structural Class HC-40 Not available at all locations





### **Picture**

Min 1'x1' – Max 8'x6' Gables vary by size and shape Structural Class HC-40







## Grids

Express your creativity and dramatically increase your home's curb appeal with our virtually endless grid options. They are placed inside the glass unit for easy cleaning.















## Premium Exterior Vinyl Finishes

Style Line Series gives you design flexibility with eight premium and two standard exterior colors.

Standard Matching interior



**Premium** White interior only





Review from milgard.com -

The product line is beautiful, with slim frames and smooth mechanisms. They control heat loss/transfer and I hear NOTHING when cars pass by. The sound insulation quality has exceeded expectations. I have casement and horizontal sliders and they both operate effortlessly. The overall design of this product is brilliant, tight, smart, elegant and designed for a very fussy buyer/homeowner.

-Palm Springs, CA



## **Decorative Glass**

Decorative glass can add privacy or design to any room. The decorative glass of your choice can be tempered, which turns it into s