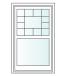

### **Picture**

Min 1'x1' – Max 8'x6' Gables vary by size and shape Structural Class HC-40

## Grids

Express your creativity and dramatically increase your home's curb appeal with our virtually endless grid options. They are placed inside the glass unit for easy cleaning.