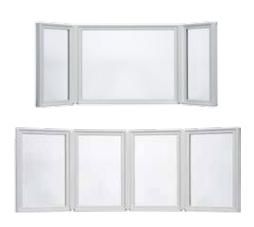

## Bay & Bow Windows

Bay windows are 3-segment units that expand your space to the outdoors. Bow windows are multi-segmented units that create dramatic circular spaces. Add function to both by choosing your choice of operating styles for the segments.

## Define Your Home with Windows

Carefully chosen windows can make any home spectacular and make a statement about your style.

Since every Milgard window is custom built to your order, you have the freedom to think outside the box. Mix and match window styles and configurations to achieve just the result you're looking for.