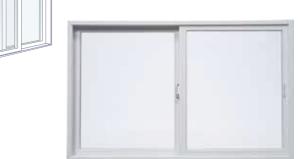

## Awning

Casement

Single Hung

## Swing & Sliding Doors

The strength of fiberglass protects your investment from the harsher side of Mother Nature. Because of its inherent properties, fiberglass won't swell like wood and it expands and contracts at the same minimal rate as glass. Fiberglass won't crack, peel, warp, split, pit, or corrode and is virtually impervious to water.