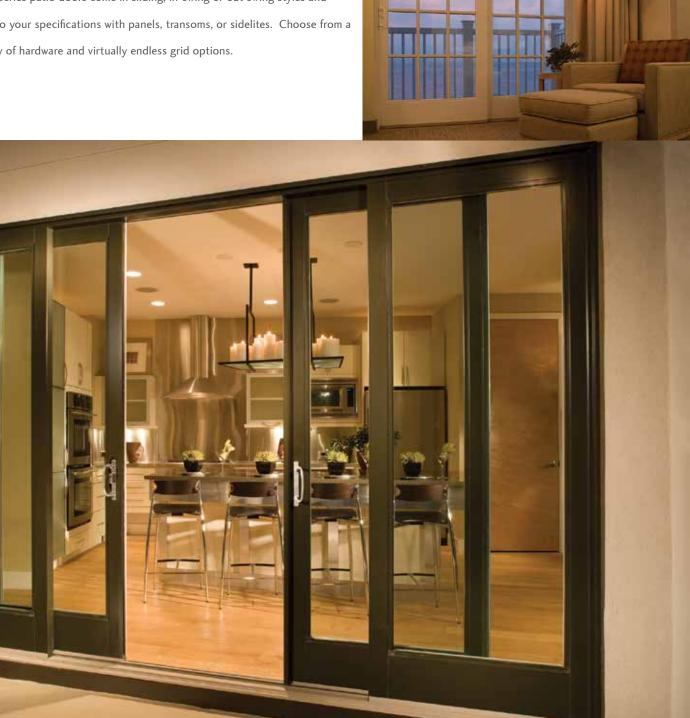

## Swing & Sliding Doors

The strength of fiberglass protects your investment from the harsher side of Mother Nature. Because of its inherent properties, fiberglass won't swell like wood and it expands and contracts at the same minimal rate as glass. Fiberglass won't crack, peel, warp, split, pit, or corrode and is virtually impervious to water.

Our fiberglass doors are available with your choice of baked-on standard colors for a finish that protects against UV rays.

Ultra Series patio doors come in sliding, in-swing or out-swing styles and built to your specifications with panels, transoms, or sidelites. Choose from a variety of hardware and virtually endless grid options.