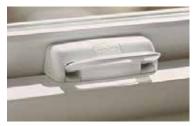

#### Single Hung and Horizontal Slider

Your choice of Positive Action Lock (left) shown in White or Cam Lock (right) shown in Clay