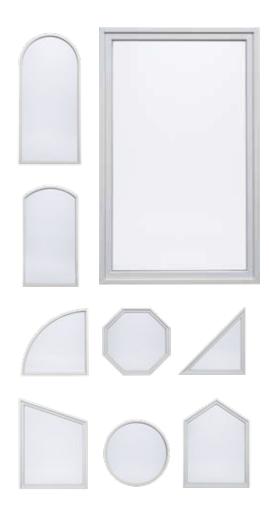

## Picture Windows

Like the art on the walls, picture windows are the frame for your view. With Milgard Ultra Series picture windows, you can frame your view in just about any shape or size.

## Bay & Bow Windows

Bay windows are 3-segment units that expand your space to the outdoors. Bow windows are multi-segmented units that create dramatic circular spaces. Add function to both by choosing your choice of operating styles for the segments.