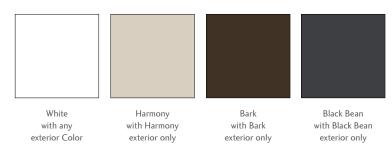

## **Exterior Colors**

Choose from seven standard exterior colors. All colors come with white interiors. Harmony, Bark and Black Bean can be color matched interior and exterior.