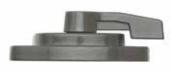

#### Single Hung and Horizontal Slider

Your choice of Positive Action Lock (left) shown in White or Cam Lock (right) shown in Clay