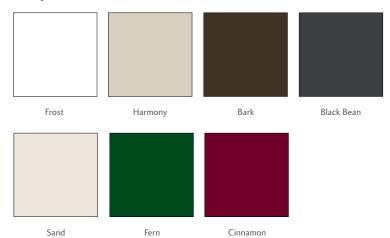

## **Interior Colors**

## **Exterior Colors**

Choose from seven standard exterior colors. All colors come with white interiors. Harmony, Bark and Black Bean can be color matched interior and exterior.