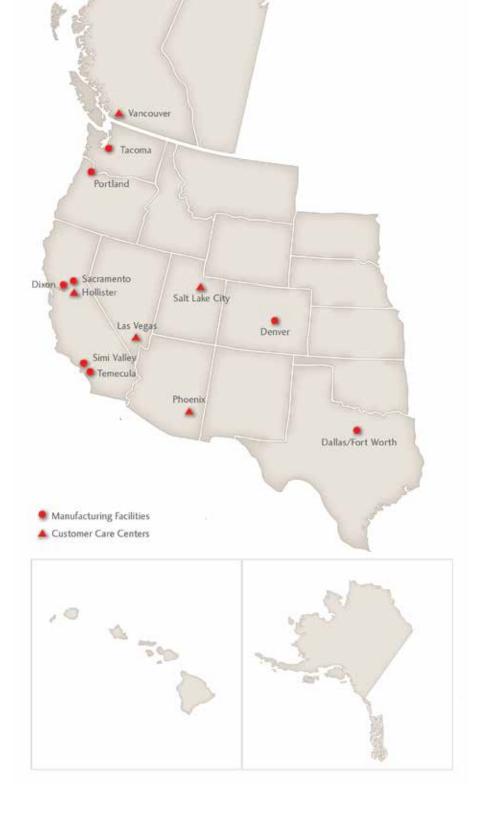

#### **Door Hardware Finishes**

White Tan

Clay

Slate Oil R Black Bro

Oil Rubbed Bronze Brushed Satin Chrome Nickel Milgard Windows & Doors is proud to serve the Western U.S. and Canada with over a dozen full-service facilities and customer care centers.