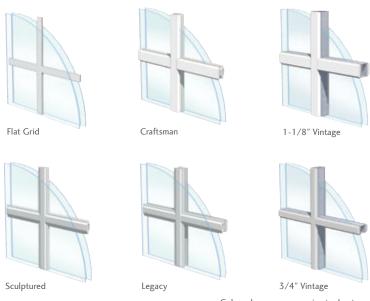

## Grids

Express your creativity and dramatically increase your home's curb appeal with our virtually endless grid options. Choose grids inside our insulated glass units for easy cleaning.