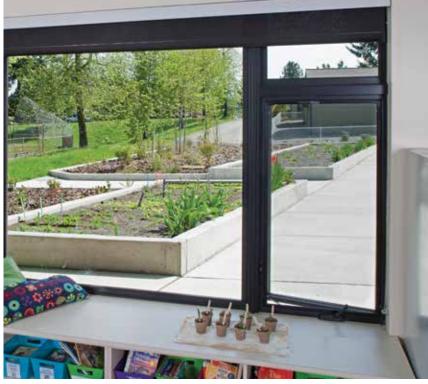

## Swing & Sliding Doors

The strength of fiberglass protects your investment from the harsher side of Mother Nature. Because of its inherent properties, fiberglass won't swell like wood and it expands and contracts at the same minimal rate as glass. Fiberglass won't crack, peel, warp, split, pit, or corrode and is virtually impervious to water.

Our fiberglass doors are available with your choice of baked-on standard colors for a finish that protects against UV rays.

Ultra Series patio doors come in sliding, in-swing or out-swing styles and built to your specifications with panels, transoms, or sidelites. Choose from a variety of hardware and virtually endless grid options.