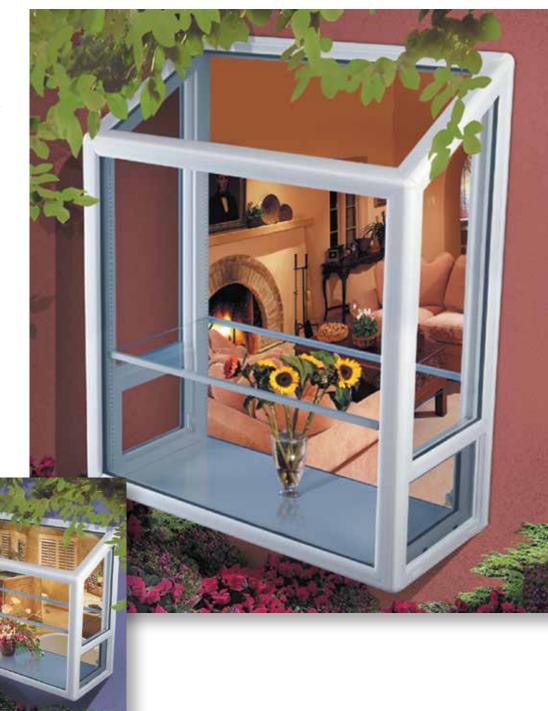

## Vinyl Garden Window

Widely regarded as the best quality, Milgard vinyl windows have been named "Best Quality in the Nation" eight times and "Most Used Vinyl Window" four times by *Builder* magazine.

Architecturally superior and beautifully simple.

Now you can enjoy all the sunlight and shining beauty of the most architecturally and functionally superior window on your block.

- All Rounded Corners & Frame
- Welded Vinyl Frame
- SunCoat® Low-E Insulated Glass
- Aluminum Nail Fin Perimeter
- Easy-Opening Side Vents
- Fully Adjustable Tempered Glass Shelves
- Fully Insulated 3/4" thick Bottom Board
- Attractive, lower support brackets included
- Clear Outside View