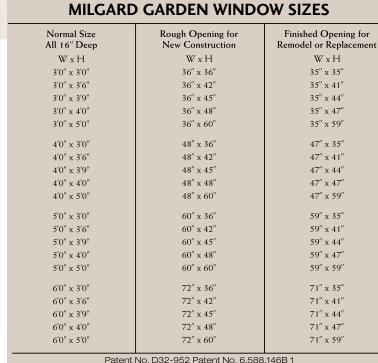

Architecturally superior and beautifully simple.

Now you can enjoy all the sunlight and shining beauty of the most architecturally and functionally superior window on your block.

- All Rounded Corners & Frame
- Welded Vinyl Frame
- SunCoat® Low-E Insulated Glass
- Aluminum Nail Fin Perimeter
- Easy-Opening Side Vents
- Fully Adjustable Tempered Glass Shelves
- Fully Insulated 3/4" thick Bottom Board
- Attractive, lower support brackets included
- Clear Outside View



Clearly the best.™

## Vinyl Garden Window

Widely regarded as the best quality, Milgard vinyl windows have been named "Best Quality in the Nation" eight times and "Most Used Vinyl Window" four times by *Builder* magazine.









Clearly the best."







milgard.com | 1.800.MILGARD