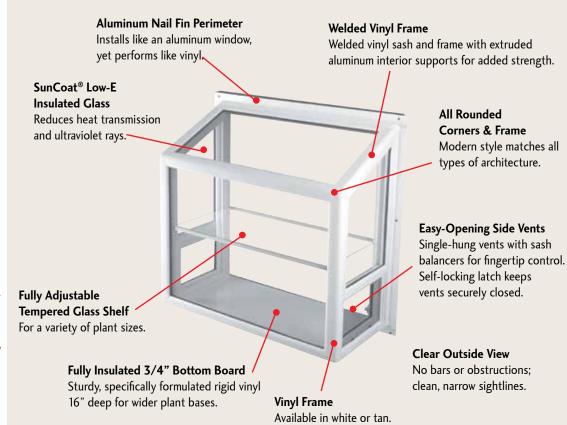

Architecturally superior and beautifully simple.

Now you can enjoy all the sunlight and shining beauty of the most architecturally and functionally superior window on your block.

- All Rounded Corners & Frame
- Welded Vinyl Frame
- SunCoat® Low-E Insulated Glass
- Aluminum Nail Fin Perimeter
- Easy-Opening Side Vents
- Fully Adjustable Tempered Glass Shelves
- Fully Insulated 3/4" thick Bottom Board
- Attractive, lower support brackets included
- Clear Outside View