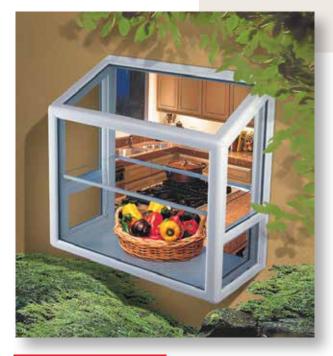

## Vinyl Garden Window

Widely regarded as the best quality, Milgard vinyl windows have been named "Best Quality in the Nation" eight times and "Most Used Vinyl Window" four times by *Builder* magazine.